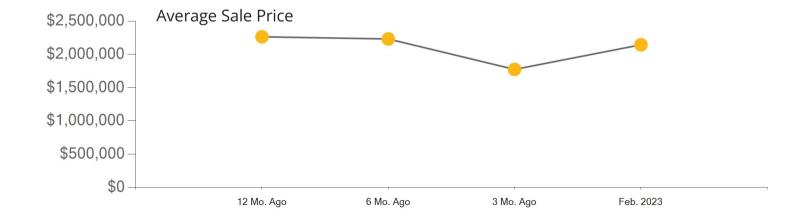

|            | Active | Pending | Sold | Average Sale Price | Days on Market |
|------------|--------|---------|------|--------------------|----------------|
| Feb. 2023  | 106    | 42      | 57   | \$2,181,376        | 44             |
| 3 Mo. Ago  | 122    | 60      | 54   | \$1,816,343        | 36             |
| 6 Mo. Ago  | 200    | 87      | 88   | \$2,058,340        | 28             |
| 12 Mo. Ago | 119    | 124     | 100  | \$2,140,690        | 23             |