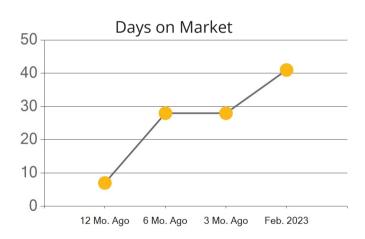

|            | Active | Pending | Sold | Average Sale Price | Days on Market |
|------------|--------|---------|------|--------------------|----------------|
| Feb. 2023  | 72     | 18      | 22   | \$1,919,091        | 67             |
| 3 Mo. Ago  | 76     | 24      | 40   | \$1,584,848        | 36             |
| 6 Mo. Ago  | 113    | 38      | 43   | \$2,136,633        | 34             |
| 12 Mo. Ago | 56     | 65      | 50   | \$2,219,260        | 13             |