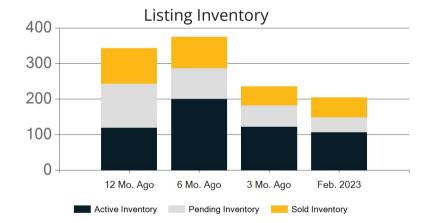

|            | Active | Pending | Sold | Average Sale Price | Days on Market |
|------------|--------|---------|------|--------------------|----------------|
| Feb. 2023  | 106    | 42      | 57   | \$2,181,376        | 44             |
| 3 Mo. Ago  | 122    | 60      | 54   | \$1,816,343        | 36             |
| 6 Mo. Ago  | 200    | 87      | 88   | \$2,058,340        | 28             |
| 12 Mo. Ago | 119    | 124     | 100  | \$2,140,690        | 23             |