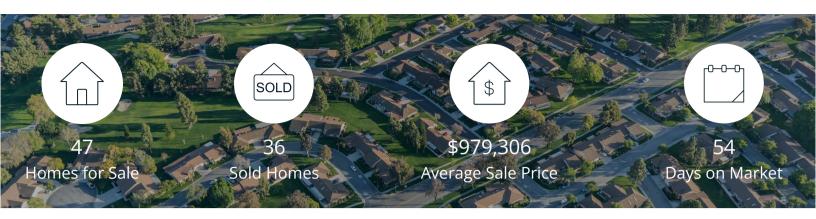

|            | Active | Pending | Sold | Average Sale Price | Days on Market |
|------------|--------|---------|------|--------------------|----------------|
| Feb. 2023  | 47     | 26      | 36   | \$979,306          | 54             |
| 3 Mo. Ago  | 80     | 36      | 42   | \$1,017,323        | 28             |
| 6 Mo. Ago  | 116    | 53      | 44   | \$1,070,064        | 24             |
| 12 Mo. Ago | 56     | 82      | 72   | \$1,098,506        | 15             |