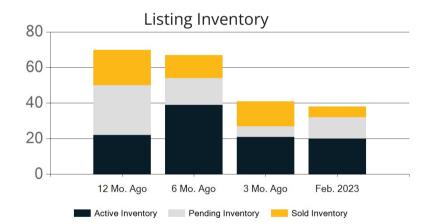

|            | Active | Pending | Sold | Average Sale Price | Days on Market |
|------------|--------|---------|------|--------------------|----------------|
| Feb. 2023  | 33     | 7       | 13   | \$951,731          | 17             |
| 3 Mo. Ago  | 18     | 5       | 9    | \$986,389          | 22             |
| 6 Mo. Ago  | 32     | 14      | 28   | \$1,003,768        | 25             |
| 12 Mo. Ago | 12     | 20      | 29   | \$1,141,857        | 13             |