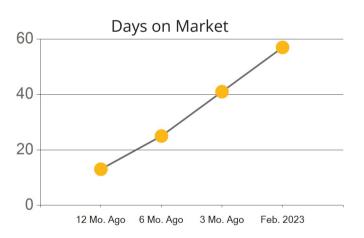

|            | Active | Pending | Sold | Average Sale Price | Days on Market |
|------------|--------|---------|------|--------------------|----------------|
| Feb. 2023  | 20     | 12      | 6    | \$3,263,333        | 50             |
| 3 Mo. Ago  | 21     | 6       | 14   | \$2,160,321        | 50             |
| 6 Mo. Ago  | 39     | 15      | 13   | \$3,121,769        | 16             |
| 12 Mo. Ago | 22     | 28      | 20   | \$2,762,150        | 18             |