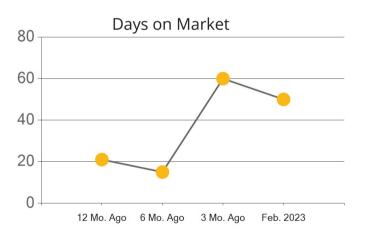

|            | Active | Pending | Sold | Average Sale Price | Days on Market |
|------------|--------|---------|------|--------------------|----------------|
| Feb. 2023  | 9      | 5       | 11   | \$1,048,682        | 50             |
| 3 Mo. Ago  | 22     | 8       | 4    | \$1,050,500        | 60             |
| 6 Mo. Ago  | 19     | 7       | 7    | \$977,214          | 15             |
| 12 Mo. Ago | 7      | 13      | 3    | \$1,071,667        | 21             |