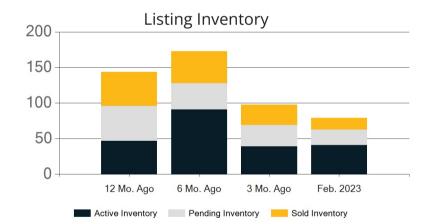

|            | Active | Pending | Sold | Average Sale Price | Days on Market |
|------------|--------|---------|------|--------------------|----------------|
| Feb. 2023  | 20     | 12      | 6    | \$3,263,333        | 50             |
| 3 Mo. Ago  | 21     | 6       | 14   | \$2,160,321        | 50             |
| 6 Mo. Ago  | 39     | 15      | 13   | \$3,121,769        | 16             |
| 12 Mo. Ago | 22     | 28      | 20   | \$2,762,150        | 18             |