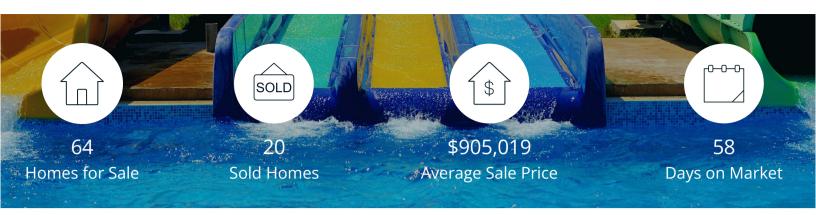

|            | Active | Pending | Sold | Average Sale Price | Days on Market |
|------------|--------|---------|------|--------------------|----------------|
| Feb. 2023  | 64     | 23      | 20   | \$905,019          | 58             |
| 3 Mo. Ago  | 63     | 21      | 36   | \$867,819          | 40             |
| 6 Mo. Ago  | 117    | 47      | 42   | \$845,855          | 33             |
| 12 Mo. Ago | 50     | 59      | 38   | \$938,155          | 9              |