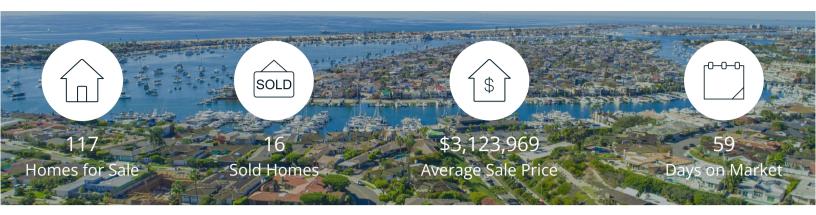

|            | Active | Pending | Sold | Average Sale Price | Days on Market |
|------------|--------|---------|------|--------------------|----------------|
| Feb. 2023  | 117    | 15      | 16   | \$3,123,969        | 59             |
| 3 Mo. Ago  | 95     | 29      | 12   | \$5,298,977        | 18             |
| 6 Mo. Ago  | 114    | 37      | 34   | \$3,329,023        | 43             |
| 12 Mo. Ago | 85     | 66      | 42   | \$3,907,033        | 19             |