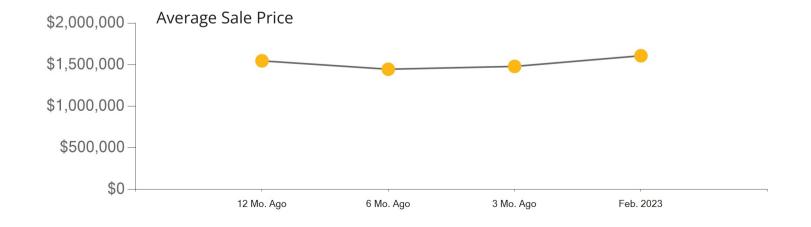

|            | Active | Pending | Sold | Average Sale Price | Days on Market |
|------------|--------|---------|------|--------------------|----------------|
| Feb. 2023  | 61     | 17      | 22   | \$1,608,636        | 66             |
| 3 Mo. Ago  | 60     | 32      | 41   | \$1,480,213        | 42             |
| 6 Mo. Ago  | 111    | 53      | 40   | \$1,446,306        | 24             |
| 12 Mo. Ago | 46     | 61      | 55   | \$1,547,117        | 11             |