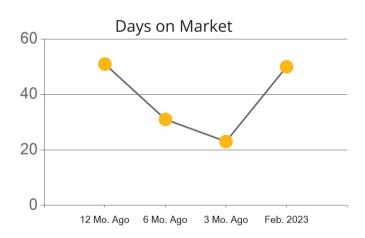

|            | Active | Pending | Sold | Average Sale Price | Days on Market |
|------------|--------|---------|------|--------------------|----------------|
| Feb. 2023  | 94     | 4       | 11   | \$3,402,073        | 50             |
| 3 Mo. Ago  | 86     | 11      | 12   | \$2,551,972        | 23             |
| 6 Mo. Ago  | 98     | 19      | 16   | \$4,506,641        | 31             |
| 12 Mo. Ago | 68     | 31      | 39   | \$3,622,510        | 51             |