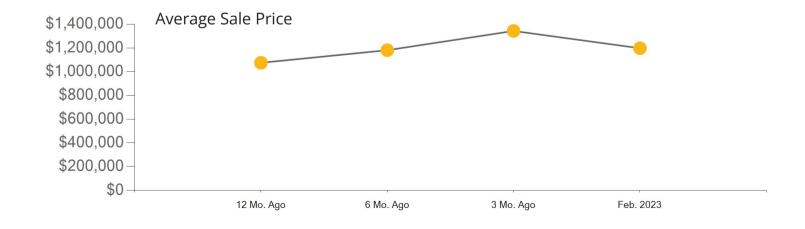

| _          | Active | Pending | Sold | Average Sale Price | Days on Market |
|------------|--------|---------|------|--------------------|----------------|
| Feb. 2023  | 5      | 6       | 4    | \$1,197,750        | 25             |
| 3 Mo. Ago  | 5      | 8       | 3    | \$1,343,333        | 78             |
| 6 Mo. Ago  | 10     | 1       | 8    | \$1,181,250        | 28             |
| 12 Mo. Ago | 2      | 5       | 2    | \$1,075,000        | 0              |