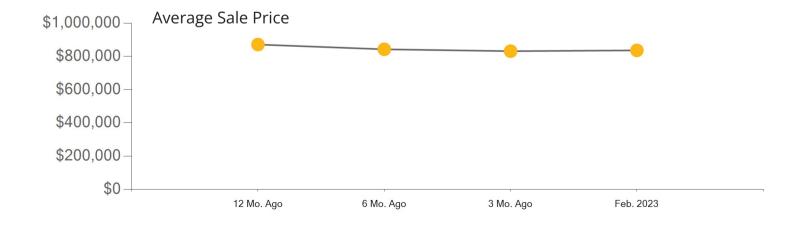

|            | Active | Pending | Sold | Average Sale Price | Days on Market |
|------------|--------|---------|------|--------------------|----------------|
| Feb. 2023  | 86     | 45      | 44   | \$836,627          | 39             |
| 3 Mo. Ago  | 113    | 47      | 54   | \$831,807          | 52             |
| 6 Mo. Ago  | 156    | 75      | 69   | \$843,062          | 22             |
| 12 Mo. Ago | 69     | 90      | 76   | \$871,655          | 18             |