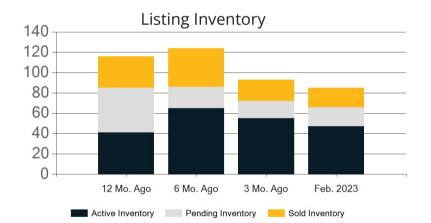

|            | Active | Pending | Sold | Average Sale Price | Days on Market |
|------------|--------|---------|------|--------------------|----------------|
| Feb. 2023  | 86     | 45      | 44   | \$836,627          | 39             |
| 3 Mo. Ago  | 113    | 47      | 54   | \$831,807          | 52             |
| 6 Mo. Ago  | 156    | 75      | 69   | \$843,062          | 22             |
| 12 Mo. Ago | 69     | 90      | 76   | \$871,655          | 18             |