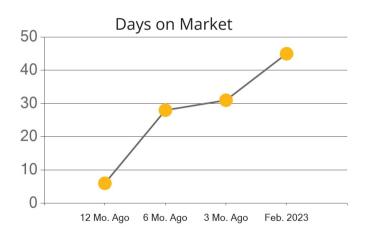

|            | Active | Pending | Sold | Average Sale Price | Days on Market |
|------------|--------|---------|------|--------------------|----------------|
| Feb. 2023  | 38     | 8       | 17   | \$1,221,941        | 41             |
| 3 Mo. Ago  | 30     | 12      | 15   | \$1,068,467        | 28             |
| 6 Mo. Ago  | 54     | 30      | 18   | \$1,395,011        | 28             |
| 12 Mo. Ago | 35     | 37      | 36   | \$1,343,650        | 7              |