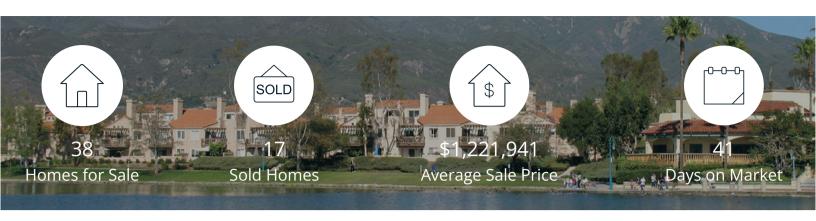

|            | Active | Pending | Sold | Average Sale Price | Days on Market |
|------------|--------|---------|------|--------------------|----------------|
| Feb. 2023  | 38     | 8       | 17   | \$1,221,941        | 41             |
| 3 Mo. Ago  | 30     | 12      | 15   | \$1,068,467        | 28             |
| 6 Mo. Ago  | 54     | 30      | 18   | \$1,395,011        | 28             |
| 12 Mo. Ago | 35     | 37      | 36   | \$1,343,650        | 7              |