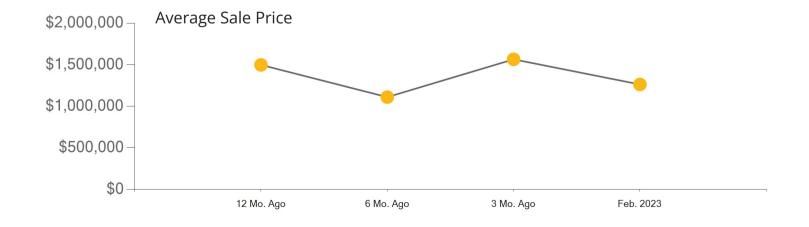

|            | Active | Pending | Sold | Average Sale Price | Days on Market |
|------------|--------|---------|------|--------------------|----------------|
| Feb. 2023  | 14     | 2       | 7    | \$2,145,714        | 35             |
| 3 Mo. Ago  | 12     | 2       | 1    | \$1,775,000        | 63             |
| 6 Mo. Ago  | 18     | 3       | 12   | \$2,233,083        | 28             |
| 12 Mo. Ago | 10     | 17      | 6    | \$2,265,667        | 34             |