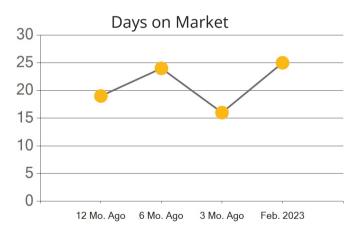

Yorba Linda

| _          | Active | Pending | Sold | Average Sale Price | Days on Market |
|------------|--------|---------|------|--------------------|----------------|
| Feb. 2023  | 10     | 2       | 2    | \$1,660,000        | 44             |
| 3 Mo. Ago  | 10     | 1       | 11   | \$1,073,742        | 30             |
| 6 Mo. Ago  | 25     | 12      | 17   | \$1,335,294        | 31             |
| 12 Mo. Ago | 13     | 18      | 17   | \$1,527,738        | 6              |