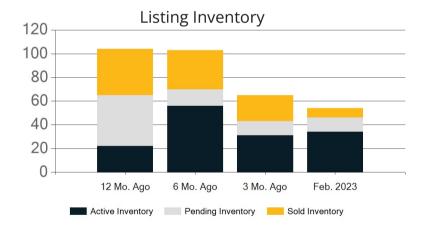

|            | Active | Pending | Sold | Average Sale Price | Days on Market |
|------------|--------|---------|------|--------------------|----------------|
| Feb. 2023  | 34     | 12      | 8    | \$1,707,500        | 45             |
| 3 Mo. Ago  | 31     | 12      | 22   | \$1,506,208        | 31             |
| 6 Mo. Ago  | 56     | 14      | 33   | \$1,816,906        | 28             |
| 12 Mo. Ago | 22     | 43      | 39   | \$1,628,069        | 6              |