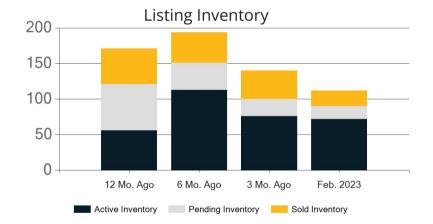

|            | Active | Pending | Sold | Average Sale Price | Days on Market |
|------------|--------|---------|------|--------------------|----------------|
| Feb. 2023  | 72     | 18      | 22   | \$1,919,091        | 67             |
| 3 Mo. Ago  | 76     | 24      | 40   | \$1,584,848        | 36             |
| 6 Mo. Ago  | 113    | 38      | 43   | \$2,136,633        | 34             |
| 12 Mo. Ago | 56     | 65      | 50   | \$2,219,260        | 13             |