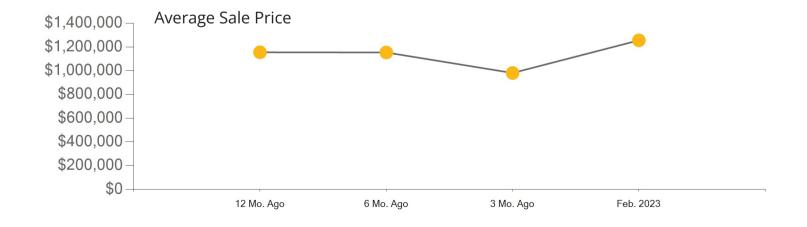

|            | Active | Pending | Sold | Average Sale Price | Days on Market |
|------------|--------|---------|------|--------------------|----------------|
| Feb. 2023  | 32     | 17      | 15   | \$954,813          | 29             |
| 3 Mo. Ago  | 33     | 13      | 18   | \$891,283          | 41             |
| 6 Mo. Ago  | 52     | 19      | 25   | \$944,876          | 26             |
| 12 Mo. Ago | 21     | 36      | 24   | \$1,032,203        | 8              |