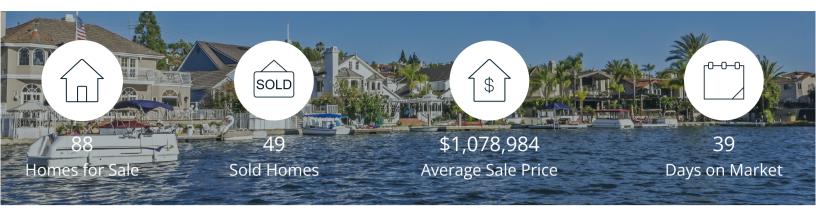

|            | Active | Pending | Sold | Average Sale Price | Days on Market |
|------------|--------|---------|------|--------------------|----------------|
| Feb. 2023  | 88     | 38      | 49   | \$1,078,984        | 39             |
| 3 Mo. Ago  | 91     | 36      | 50   | \$1,188,038        | 42             |
| 6 Mo. Ago  | 121    | 66      | 57   | \$1,107,109        | 28             |
| 12 Mo. Ago | 77     | 102     | 86   | \$1,286,800        | 7              |