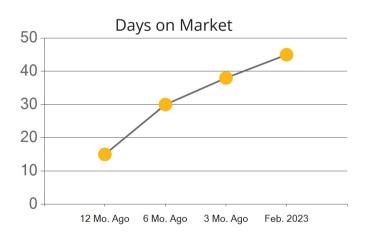

|            | Active | Pending | Sold | Average Sale Price | Days on Market |
|------------|--------|---------|------|--------------------|----------------|
| Feb. 2023  | 125    | 40      | 43   | \$1,425,884        | 45             |
| 3 Mo. Ago  | 127    | 45      | 63   | \$1,510,517        | 38             |
| 6 Mo. Ago  | 186    | 91      | 84   | \$1,560,750        | 30             |
| 12 Mo. Ago | 97     | 113     | 98   | \$1,605,020        | 15             |