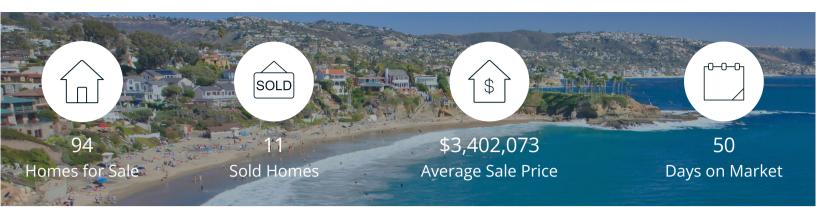

|            | Active | Pending | Sold | Average Sale Price | Days on Market |
|------------|--------|---------|------|--------------------|----------------|
| Feb. 2023  | 94     | 4       | 11   | \$3,402,073        | 50             |
| 3 Mo. Ago  | 86     | 11      | 12   | \$2,551,972        | 23             |
| 6 Mo. Ago  | 98     | 19      | 16   | \$4,506,641        | 31             |
| 12 Mo. Ago | 68     | 31      | 39   | \$3,622,510        | 51             |