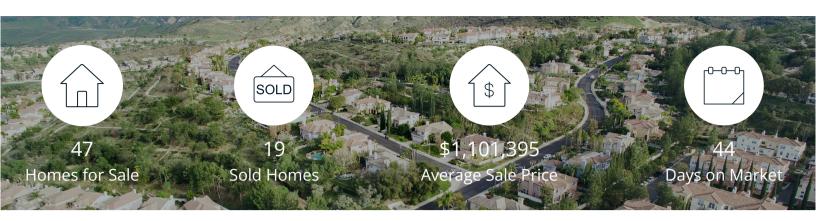

|            | Active | Pending | Sold | Average Sale Price | Days on Market |
|------------|--------|---------|------|--------------------|----------------|
| Feb. 2023  | 47     | 19      | 19   | \$1,101,395        | 44             |
| 3 Mo. Ago  | 55     | 17      | 21   | \$1,073,118        | 33             |
| 6 Mo. Ago  | 65     | 21      | 38   | \$1,404,079        | 32             |
| 12 Mo. Ago | 41     | 44      | 31   | \$1,417,371        | 14             |