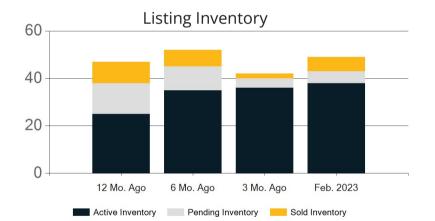

|            | Active | Pending | Sold | Average Sale Price | Days on Market |
|------------|--------|---------|------|--------------------|----------------|
| Feb. 2023  | 40     | 6       | 5    | \$4,154,000        | 132            |
| 3 Mo. Ago  | 33     | 14      | 8    | \$7,693,438        | 71             |
| 6 Mo. Ago  | 58     | 10      | 9    | \$2,835,778        | 45             |
| 12 Mo. Ago | 49     | 16      | 22   | \$6,768,380        | 55             |