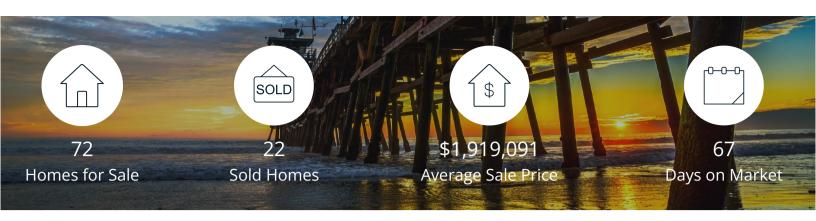

|            | Active | Pending | Sold | Average Sale Price | Days on Market |
|------------|--------|---------|------|--------------------|----------------|
| Feb. 2023  | 72     | 18      | 22   | \$1,919,091        | 67             |
| 3 Mo. Ago  | 76     | 24      | 40   | \$1,584,848        | 36             |
| 6 Mo. Ago  | 113    | 38      | 43   | \$2,136,633        | 34             |
| 12 Mo. Ago | 56     | 65      | 50   | \$2,219,260        | 13             |