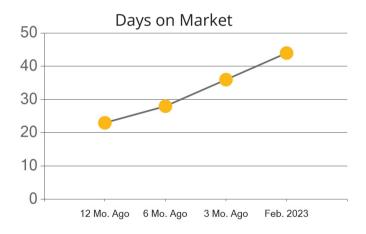

|            | Active | Pending | Sold | Average Sale Price | Days on Market |
|------------|--------|---------|------|--------------------|----------------|
| Feb. 2023  | 106    | 42      | 57   | \$2,181,376        | 44             |
| 3 Mo. Ago  | 122    | 60      | 54   | \$1,816,343        | 36             |
| 6 Mo. Ago  | 200    | 87      | 88   | \$2,058,340        | 28             |
| 12 Mo. Ago | 119    | 124     | 100  | \$2,140,690        | 23             |