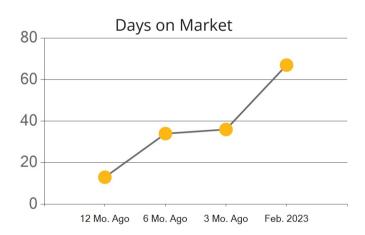

|            | Active | Pending | Sold | Average Sale Price | Days on Market |
|------------|--------|---------|------|--------------------|----------------|
| Feb. 2023  | 48     | 12      | 9    | \$1,324,333        | 39             |
| 3 Mo. Ago  | 41     | 12      | 12   | \$1,944,716        | 31             |
| 6 Mo. Ago  | 59     | 25      | 22   | \$1,941,814        | 43             |
| 12 Mo. Ago | 36     | 32      | 31   | \$2,149,774        | 27             |