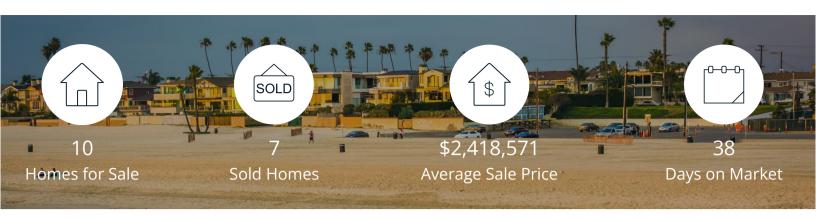

|            | Active | Pending | Sold | Average Sale Price | Days on Market |
|------------|--------|---------|------|--------------------|----------------|
| Feb. 2023  | 10     | 2       | 7    | \$2,418,571        | 38             |
| 3 Mo. Ago  | 11     | 8       | 3    | \$1,432,500        | 62             |
| 6 Mo. Ago  | 21     | 7       | 4    | \$1,386,250        | 9              |
| 12 Mo. Ago | 12     | 6       | 10   | \$2,642,689        | 17             |