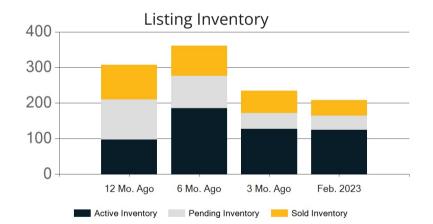

|            | Active | Pending | Sold | Average Sale Price | Days on Market |
|------------|--------|---------|------|--------------------|----------------|
| Feb. 2023  | 125    | 40      | 43   | \$1,425,884        | 45             |
| 3 Mo. Ago  | 127    | 45      | 63   | \$1,510,517        | 38             |
| 6 Mo. Ago  | 186    | 91      | 84   | \$1,560,750        | 30             |
| 12 Mo. Ago | 97     | 113     | 98   | \$1,605,020        | 15             |