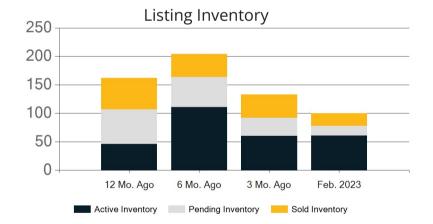

|            | Active | Pending | Sold | Average Sale Price | Days on Market |
|------------|--------|---------|------|--------------------|----------------|
| Feb. 2023  | 61     | 17      | 22   | \$1,608,636        | 66             |
| 3 Mo. Ago  | 60     | 32      | 41   | \$1,480,213        | 42             |
| 6 Mo. Ago  | 111    | 53      | 40   | \$1,446,306        | 24             |
| 12 Mo. Ago | 46     | 61      | 55   | \$1,547,117        | 11             |