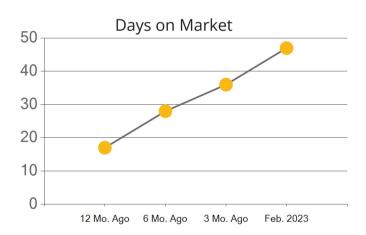

|            | Active | Pending | Sold  | Median Sale Price | Days on Market |
|------------|--------|---------|-------|-------------------|----------------|
| Feb. 2023  | 1,830  | 640     | 701   | \$1,145,000       | 47             |
| 3 Mo. Ago  | 1,897  | 761     | 901   | \$1,100,000       | 36             |
| 6 Mo. Ago  | 2,850  | 1,200   | 1,228 | \$1,160,000       | 28             |
| 12 Mo. Ago | 1,586  | 1,722   | 1,458 | \$1,300,000       | 17             |