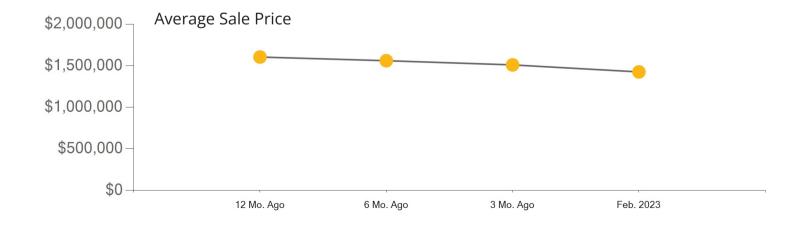

|            | Active | Pending | Sold | Average Sale Price | Days on Market |
|------------|--------|---------|------|--------------------|----------------|
| Feb. 2023  | 125    | 40      | 43   | \$1,425,884        | 45             |
| 3 Mo. Ago  | 127    | 45      | 63   | \$1,510,517        | 38             |
| 6 Mo. Ago  | 186    | 91      | 84   | \$1,560,750        | 30             |
| 12 Mo. Ago | 97     | 113     | 98   | \$1,605,020        | 15             |