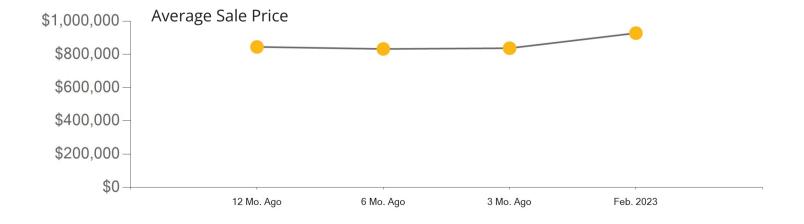

|            | Active | Pending | Sold | Average Sale Price | Days on Market |
|------------|--------|---------|------|--------------------|----------------|
| Feb. 2023  | 9      | 5       | 11   | \$1,048,682        | 50             |
| 3 Mo. Ago  | 22     | 8       | 4    | \$1,050,500        | 60             |
| 6 Mo. Ago  | 19     | 7       | 7    | \$977,214          | 15             |
| 12 Mo. Ago | 7      | 13      | 3    | \$1,071,667        | 21             |