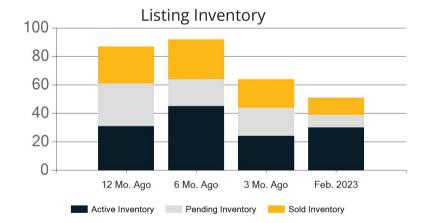

|            | Active | Pending | Sold | Average Sale Price | Days on Market |
|------------|--------|---------|------|--------------------|----------------|
| Feb. 2023  | 106    | 42      | 57   | \$2,181,376        | 44             |
| 3 Mo. Ago  | 122    | 60      | 54   | \$1,816,343        | 36             |
| 6 Mo. Ago  | 200    | 87      | 88   | \$2,058,340        | 28             |
| 12 Mo. Ago | 119    | 124     | 100  | \$2,140,690        | 23             |