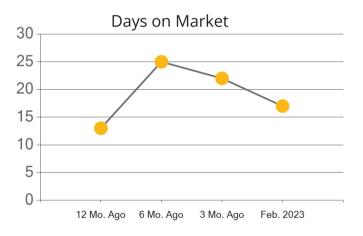

|            | Active | Pending | Sold | Average Sale Price | Days on Market |
|------------|--------|---------|------|--------------------|----------------|
| Feb. 2023  | 33     | 7       | 13   | \$951,731          | 17             |
| 3 Mo. Ago  | 18     | 5       | 9    | \$986,389          | 22             |
| 6 Mo. Ago  | 32     | 14      | 28   | \$1,003,768        | 25             |
| 12 Mo. Ago | 12     | 20      | 29   | \$1,141,857        | 13             |