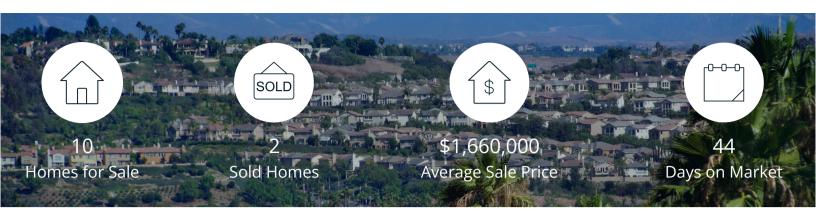

Yorba Linda

| _          | Active | Pending | Sold | Average Sale Price | Days on Market |
|------------|--------|---------|------|--------------------|----------------|
| Feb. 2023  | 10     | 2       | 2    | \$1,660,000        | 44             |
| 3 Mo. Ago  | 10     | 1       | 11   | \$1,073,742        | 30             |
| 6 Mo. Ago  | 25     | 12      | 17   | \$1,335,294        | 31             |
| 12 Mo. Ago | 13     | 18      | 17   | \$1,527,738        | 6              |