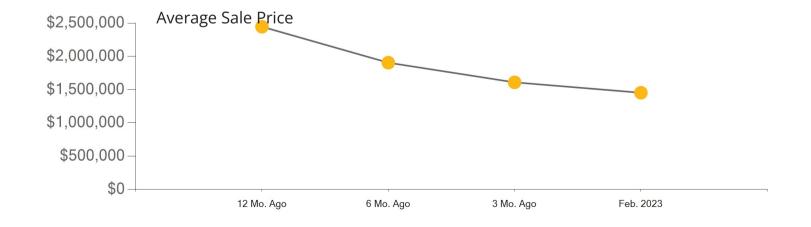

|            | Active | Pending | Sold | Average Sale Price | Days on Market |
|------------|--------|---------|------|--------------------|----------------|
| Feb. 2023  | 52     | 17      | 15   | \$1,409,200        | 59             |
| 3 Mo. Ago  | 65     | 17      | 30   | \$2,061,138        | 53             |
| 6 Mo. Ago  | 92     | 31      | 34   | \$1,615,350        | 27             |
| 12 Mo. Ago | 58     | 56      | 50   | \$1,883,222        | 9              |