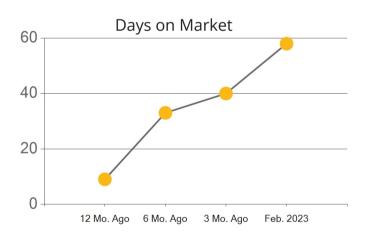

|            | Active | Pending | Sold | Average Sale Price | Days on Market |
|------------|--------|---------|------|--------------------|----------------|
| Feb. 2023  | 125    | 40      | 43   | \$1,425,884        | 45             |
| 3 Mo. Ago  | 127    | 45      | 63   | \$1,510,517        | 38             |
| 6 Mo. Ago  | 186    | 91      | 84   | \$1,560,750        | 30             |
| 12 Mo. Ago | 97     | 113     | 98   | \$1,605,020        | 15             |