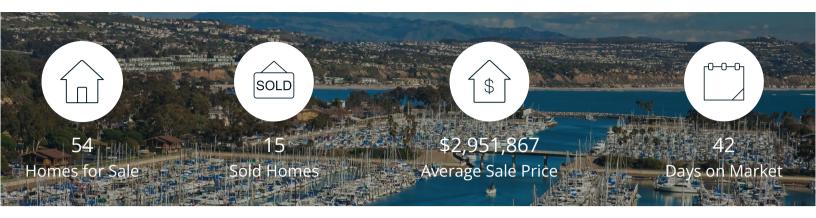

|            | Active | Pending | Sold | Average Sale Price | Days on Market |
|------------|--------|---------|------|--------------------|----------------|
| Feb. 2023  | 54     | 17      | 15   | \$2,951,867        | 42             |
| 3 Mo. Ago  | 53     | 18      | 14   | \$2,721,214        | 34             |
| 6 Mo. Ago  | 58     | 23      | 14   | \$3,128,571        | 31             |
| 12 Mo. Ago | 40     | 37      | 21   | \$5,488,190        | 37             |