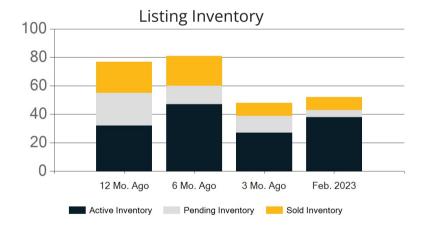

|            | Active | Pending | Sold | Average Sale Price | Days on Market |
|------------|--------|---------|------|--------------------|----------------|
| Feb. 2023  | 106    | 42      | 57   | \$2,181,376        | 44             |
| 3 Mo. Ago  | 122    | 60      | 54   | \$1,816,343        | 36             |
| 6 Mo. Ago  | 200    | 87      | 88   | \$2,058,340        | 28             |
| 12 Mo. Ago | 119    | 124     | 100  | \$2,140,690        | 23             |