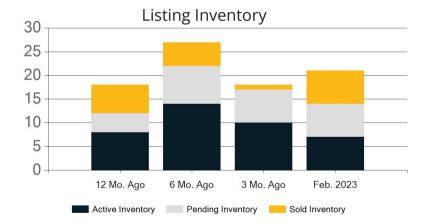

Yorba Linda

| _          | Active | Pending | Sold | Average Sale Price | Days on Market |
|------------|--------|---------|------|--------------------|----------------|
| Feb. 2023  | 10     | 2       | 2    | \$1,660,000        | 44             |
| 3 Mo. Ago  | 10     | 1       | 11   | \$1,073,742        | 30             |
| 6 Mo. Ago  | 25     | 12      | 17   | \$1,335,294        | 31             |
| 12 Mo. Ago | 13     | 18      | 17   | \$1,527,738        | 6              |