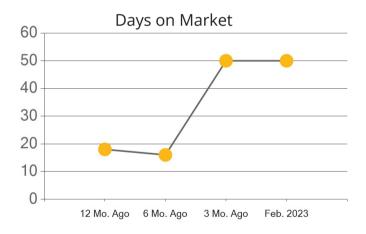

|            | Active | Pending | Sold | Average Sale Price | Days on Market |
|------------|--------|---------|------|--------------------|----------------|
| Feb. 2023  | 33     | 7       | 13   | \$951,731          | 17             |
| 3 Mo. Ago  | 18     | 5       | 9    | \$986,389          | 22             |
| 6 Mo. Ago  | 32     | 14      | 28   | \$1,003,768        | 25             |
| 12 Mo. Ago | 12     | 20      | 29   | \$1,141,857        | 13             |