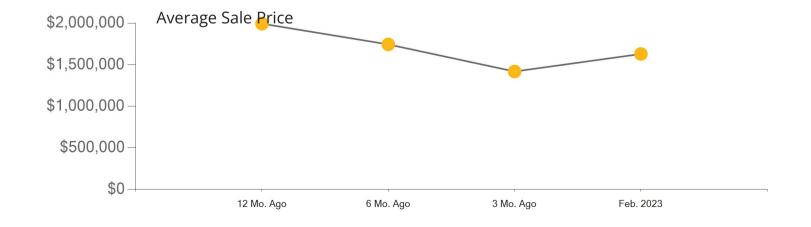

|            | Active | Pending | Sold | Average Sale Price | Days on Market |
|------------|--------|---------|------|--------------------|----------------|
| Feb. 2023  | 63     | 22      | 44   | \$1,255,784        | 63             |
| 3 Mo. Ago  | 76     | 33      | 46   | \$980,651          | 36             |
| 6 Mo. Ago  | 117    | 64      | 57   | \$1,153,630        | 29             |
| 12 Mo. Ago | 60     | 75      | 53   | \$1,154,992        | 10             |