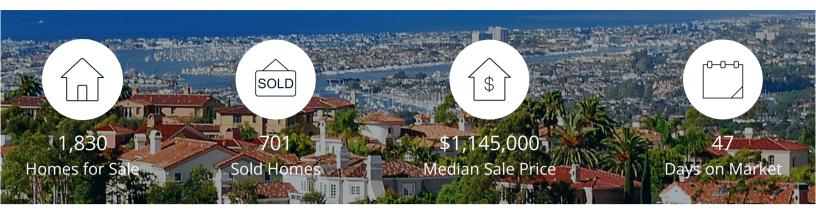

|            | Active | Pending | Sold  | Median Sale Price | Days on Market |
|------------|--------|---------|-------|-------------------|----------------|
| Feb. 2023  | 1,830  | 640     | 701   | \$1,145,000       | 47             |
| 3 Mo. Ago  | 1,897  | 761     | 901   | \$1,100,000       | 36             |
| 6 Mo. Ago  | 2,850  | 1,200   | 1,228 | \$1,160,000       | 28             |
| 12 Mo. Ago | 1,586  | 1,722   | 1,458 | \$1,300,000       | 17             |