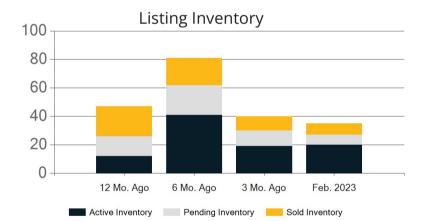

|            | Active | Pending | Sold | Average Sale Price | Days on Market |
|------------|--------|---------|------|--------------------|----------------|
| Feb. 2023  | 20     | 7       | 8    | \$1,453,750        | 55             |
| 3 Mo. Ago  | 19     | 11      | 10   | \$1,610,200        | 24             |
| 6 Mo. Ago  | 41     | 21      | 19   | \$1,906,249        | 34             |
| 12 Mo. Ago | 12     | 14      | 21   | \$2,447,524        | 19             |