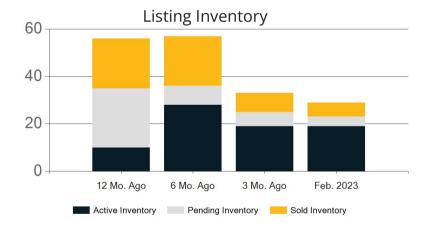

| _          | Active | Pending | Sold | Average Sale Price | Days on Market |
|------------|--------|---------|------|--------------------|----------------|
| Feb. 2023  | 19     | 4       | 6    | \$1,903,500        | 33             |
| 3 Mo. Ago  | 19     | 6       | 8    | \$1,910,375        | 35             |
| 6 Mo. Ago  | 28     | 8       | 21   | \$2,043,756        | 30             |
| 12 Mo. Ago | 10     | 25      | 21   | \$1,778,190        | 8              |