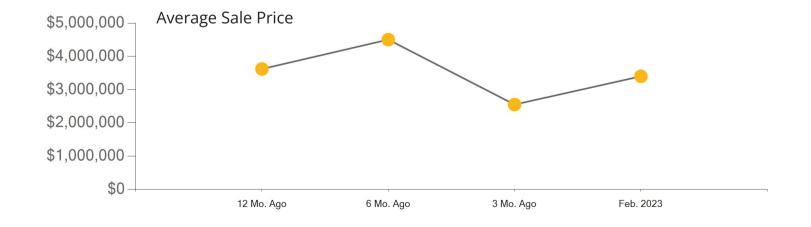

|            | Active | Pending | Sold | Average Sale Price | Days on Market |
|------------|--------|---------|------|--------------------|----------------|
| Feb. 2023  | 20     | 7       | 8    | \$1,453,750        | 55             |
| 3 Mo. Ago  | 19     | 11      | 10   | \$1,610,200        | 24             |
| 6 Mo. Ago  | 41     | 21      | 19   | \$1,906,249        | 34             |
| 12 Mo. Ago | 12     | 14      | 21   | \$2,447,524        | 19             |