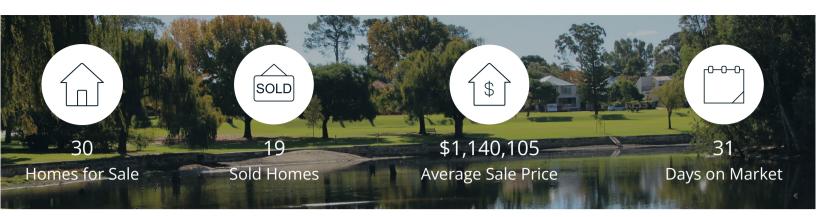

| _          | Active | Pending | Sold | Average Sale Price | Days on Market |
|------------|--------|---------|------|--------------------|----------------|
| Feb. 2023  | 30     | 16      | 19   | \$1,140,105        | 31             |
| 3 Mo. Ago  | 45     | 11      | 20   | \$1,060,150        | 25             |
| 6 Mo. Ago  | 36     | 30      | 19   | \$1,252,526        | 18             |
| 12 Mo. Ago | 18     | 21      | 23   | \$1,254,909        | 8              |