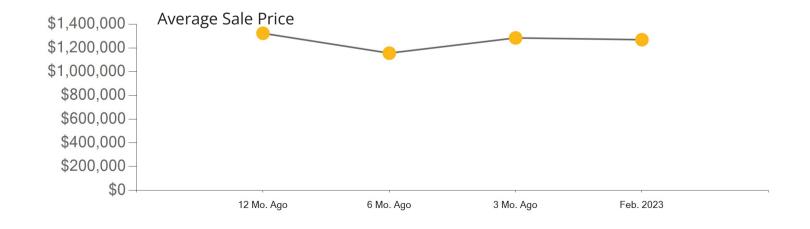

|            | Active | Pending | Sold  | Median Sale Price | Days on Market |
|------------|--------|---------|-------|-------------------|----------------|
| Feb. 2023  | 1,830  | 640     | 701   | \$1,145,000       | 47             |
| 3 Mo. Ago  | 1,897  | 761     | 901   | \$1,100,000       | 36             |
| 6 Mo. Ago  | 2,850  | 1,200   | 1,228 | \$1,160,000       | 28             |
| 12 Mo. Ago | 1,586  | 1,722   | 1,458 | \$1,300,000       | 17             |