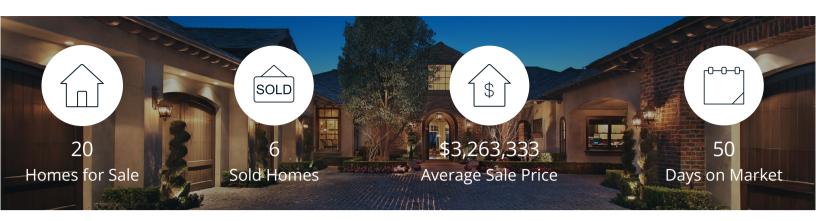

|            | Active | Pending | Sold | Average Sale Price | Days on Market |
|------------|--------|---------|------|--------------------|----------------|
| Feb. 2023  | 20     | 12      | 6    | \$3,263,333        | 50             |
| 3 Mo. Ago  | 21     | 6       | 14   | \$2,160,321        | 50             |
| 6 Mo. Ago  | 39     | 15      | 13   | \$3,121,769        | 16             |
| 12 Mo. Ago | 22     | 28      | 20   | \$2,762,150        | 18             |