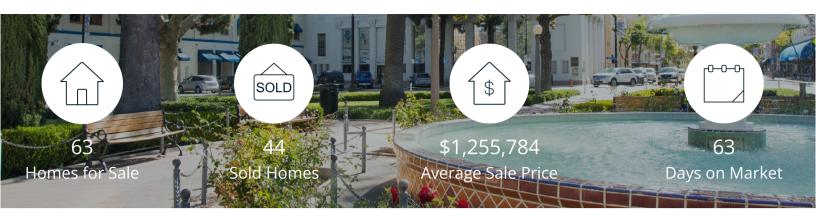

|            | Active | Pending | Sold | Average Sale Price | Days on Market |
|------------|--------|---------|------|--------------------|----------------|
| Feb. 2023  | 63     | 22      | 44   | \$1,255,784        | 63             |
| 3 Mo. Ago  | 76     | 33      | 46   | \$980,651          | 36             |
| 6 Mo. Ago  | 117    | 64      | 57   | \$1,153,630        | 29             |
| 12 Mo. Ago | 60     | 75      | 53   | \$1,154,992        | 10             |