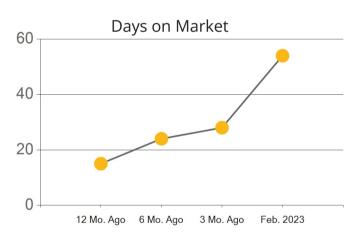

|            | Active | Pending | Sold | Average Sale Price | Days on Market |
|------------|--------|---------|------|--------------------|----------------|
| Feb. 2023  | 64     | 23      | 20   | \$905,019          | 58             |
| 3 Mo. Ago  | 63     | 21      | 36   | \$867,819          | 40             |
| 6 Mo. Ago  | 117    | 47      | 42   | \$845,855          | 33             |
| 12 Mo. Ago | 50     | 59      | 38   | \$938,155          | 9              |