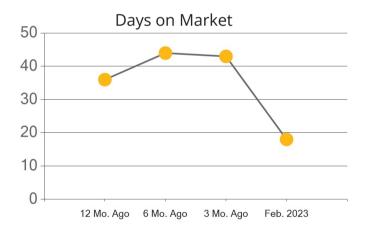

|            | Active | Pending | Sold | Average Sale Price | Days on Market |
|------------|--------|---------|------|--------------------|----------------|
| Feb. 2023  | 40     | 6       | 5    | \$4,154,000        | 132            |
| 3 Mo. Ago  | 33     | 14      | 8    | \$7,693,438        | 71             |
| 6 Mo. Ago  | 58     | 10      | 9    | \$2,835,778        | 45             |
| 12 Mo. Ago | 49     | 16      | 22   | \$6,768,380        | 55             |