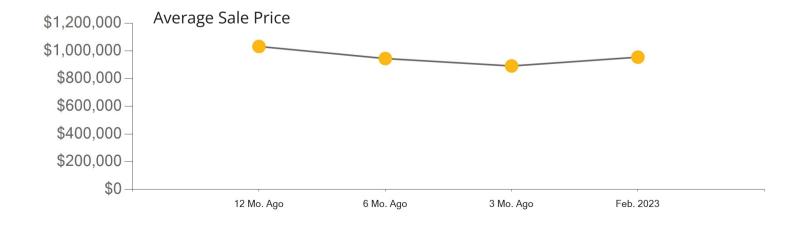

|            | Active | Pending | Sold | Average Sale Price | Days on Market |
|------------|--------|---------|------|--------------------|----------------|
| Feb. 2023  | 34     | 12      | 8    | \$1,707,500        | 45             |
| 3 Mo. Ago  | 31     | 12      | 22   | \$1,506,208        | 31             |
| 6 Mo. Ago  | 56     | 14      | 33   | \$1,816,906        | 28             |
| 12 Mo. Ago | 22     | 43      | 39   | \$1,628,069        | 6              |