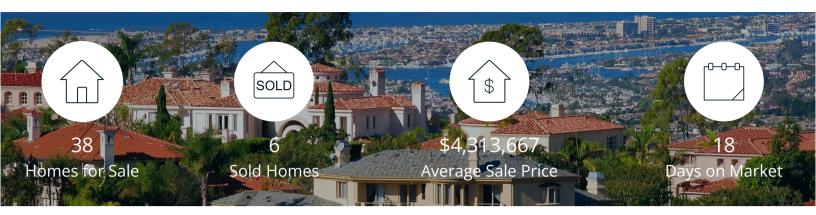

|            | Active | Pending | Sold | Average Sale Price | Days on Market |
|------------|--------|---------|------|--------------------|----------------|
| Feb. 2023  | 38     | 5       | 6    | \$4,313,667        | 18             |
| 3 Mo. Ago  | 36     | 4       | 2    | \$7,137,500        | 43             |
| 6 Mo. Ago  | 35     | 10      | 7    | \$13,274,857       | 44             |
| 12 Mo. Ago | 25     | 13      | 9    | \$7,796,667        | 36             |