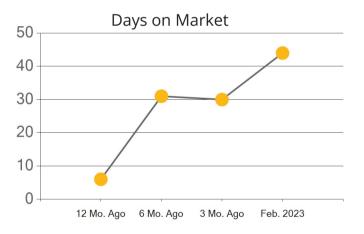

Yorba Linda

| _          | Active | Pending | Sold | Average Sale Price | Days on Market |
|------------|--------|---------|------|--------------------|----------------|
| Feb. 2023  | 10     | 2       | 2    | \$1,660,000        | 44             |
| 3 Mo. Ago  | 10     | 1       | 11   | \$1,073,742        | 30             |
| 6 Mo. Ago  | 25     | 12      | 17   | \$1,335,294        | 31             |
| 12 Mo. Ago | 13     | 18      | 17   | \$1,527,738        | 6              |