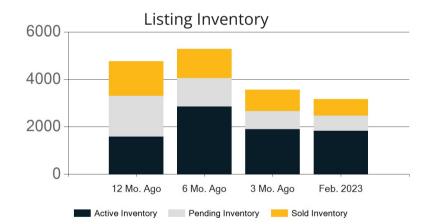

|            | Active | Pending | Sold  | Median Sale Price | Days on Market |
|------------|--------|---------|-------|-------------------|----------------|
| Feb. 2023  | 1,830  | 640     | 701   | \$1,145,000       | 47             |
| 3 Mo. Ago  | 1,897  | 761     | 901   | \$1,100,000       | 36             |
| 6 Mo. Ago  | 2,850  | 1,200   | 1,228 | \$1,160,000       | 28             |
| 12 Mo. Ago | 1,586  | 1,722   | 1,458 | \$1,300,000       | 17             |