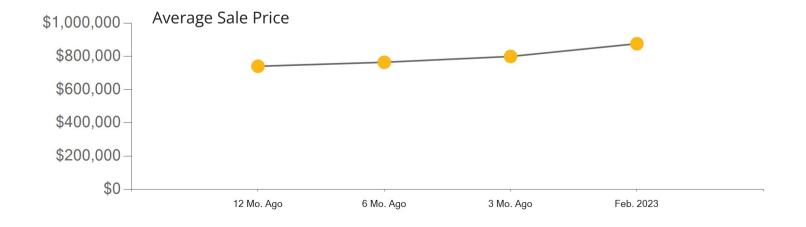

|            | Active | Pending | Sold | Average Sale Price | Days on Market |
|------------|--------|---------|------|--------------------|----------------|
| Feb. 2023  | 7      | 7       | 7    | \$876,700          | 101            |
| 3 Mo. Ago  | 10     | 7       | 1    | \$800,000          | 84             |
| 6 Mo. Ago  | 14     | 8       | 5    | \$765,000          | 39             |
| 12 Mo. Ago | 8      | 4       | 6    | \$741,000          | 7              |