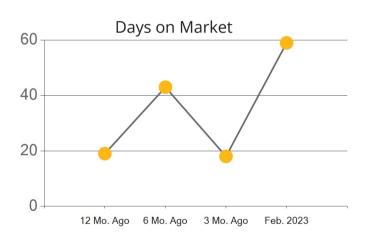

|            | Active | Pending | Sold | Average Sale Price | Days on Market |
|------------|--------|---------|------|--------------------|----------------|
| Feb. 2023  | 38     | 5       | 6    | \$4,313,667        | 18             |
| 3 Mo. Ago  | 36     | 4       | 2    | \$7,137,500        | 43             |
| 6 Mo. Ago  | 35     | 10      | 7    | \$13,274,857       | 44             |
| 12 Mo. Ago | 25     | 13      | 9    | \$7,796,667        | 36             |