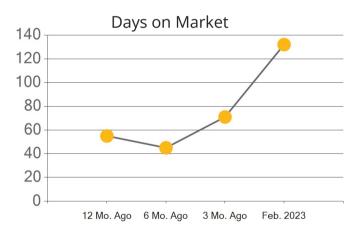

|            | Active | Pending | Sold | Average Sale Price | Days on Market |
|------------|--------|---------|------|--------------------|----------------|
| Feb. 2023  | 40     | 6       | 5    | \$4,154,000        | 132            |
| 3 Mo. Ago  | 33     | 14      | 8    | \$7,693,438        | 71             |
| 6 Mo. Ago  | 58     | 10      | 9    | \$2,835,778        | 45             |
| 12 Mo. Ago | 49     | 16      | 22   | \$6,768,380        | 55             |