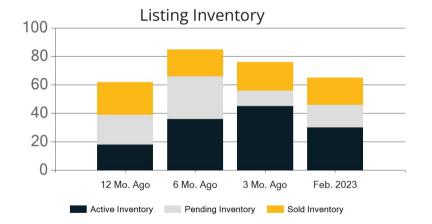

|            | Active | Pending | Sold | Average Sale Price | Days on Market |
|------------|--------|---------|------|--------------------|----------------|
| Feb. 2023  | 47     | 26      | 36   | \$979,306          | 54             |
| 3 Mo. Ago  | 80     | 36      | 42   | \$1,017,323        | 28             |
| 6 Mo. Ago  | 116    | 53      | 44   | \$1,070,064        | 24             |
| 12 Mo. Ago | 56     | 82      | 72   | \$1,098,506        | 15             |