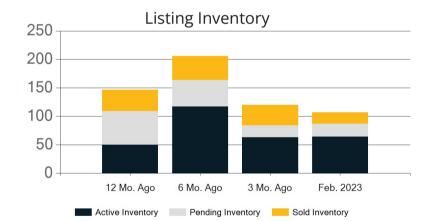

|            | Active | Pending | Sold | Average Sale Price | Days on Market |
|------------|--------|---------|------|--------------------|----------------|
| Feb. 2023  | 125    | 40      | 43   | \$1,425,884        | 45             |
| 3 Mo. Ago  | 127    | 45      | 63   | \$1,510,517        | 38             |
| 6 Mo. Ago  | 186    | 91      | 84   | \$1,560,750        | 30             |
| 12 Mo. Ago | 97     | 113     | 98   | \$1,605,020        | 15             |