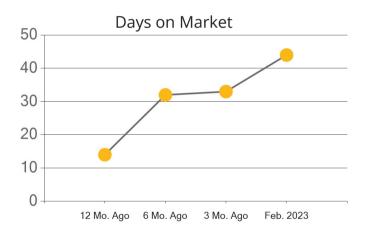

|            | Active | Pending | Sold | Average Sale Price | Days on Market |
|------------|--------|---------|------|--------------------|----------------|
| Feb. 2023  | 86     | 45      | 44   | \$836,627          | 39             |
| 3 Mo. Ago  | 113    | 47      | 54   | \$831,807          | 52             |
| 6 Mo. Ago  | 156    | 75      | 69   | \$843,062          | 22             |
| 12 Mo. Ago | 69     | 90      | 76   | \$871,655          | 18             |