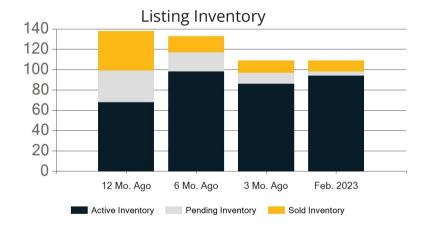

|            | Active | Pending | Sold | Average Sale Price | Days on Market |
|------------|--------|---------|------|--------------------|----------------|
| Feb. 2023  | 94     | 4       | 11   | \$3,402,073        | 50             |
| 3 Mo. Ago  | 86     | 11      | 12   | \$2,551,972        | 23             |
| 6 Mo. Ago  | 98     | 19      | 16   | \$4,506,641        | 31             |
| 12 Mo. Ago | 68     | 31      | 39   | \$3,622,510        | 51             |