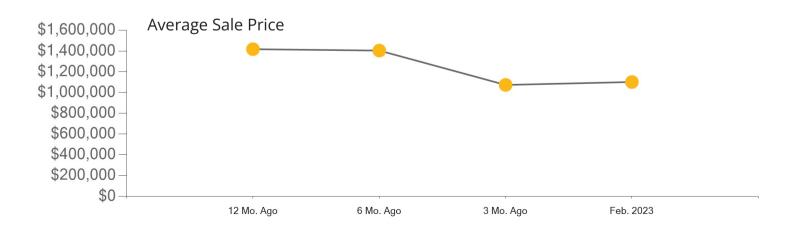

|            | Active | Pending | Sold | Average Sale Price | Days on Market |
|------------|--------|---------|------|--------------------|----------------|
| Feb. 2023  | 27     | 16      | 7    | \$1,154,443        | 53             |
| 3 Mo. Ago  | 24     | 13      | 21   | \$910,807          | 25             |
| 6 Mo. Ago  | 40     | 19      | 14   | \$1,130,607        | 17             |
| 12 Mo. Ago | 23     | 35      | 30   | \$1,072,800        | 6              |