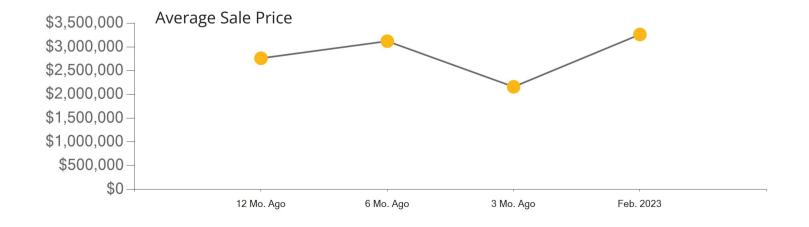

|            | Active | Pending | Sold | Average Sale Price | Days on Market |
|------------|--------|---------|------|--------------------|----------------|
| Feb. 2023  | 33     | 7       | 13   | \$951,731          | 17             |
| 3 Mo. Ago  | 18     | 5       | 9    | \$986,389          | 22             |
| 6 Mo. Ago  | 32     | 14      | 28   | \$1,003,768        | 25             |
| 12 Mo. Ago | 12     | 20      | 29   | \$1,141,857        | 13             |