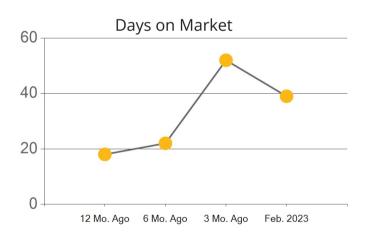

|            | Active | Pending | Sold | Average Sale Price | Days on Market |
|------------|--------|---------|------|--------------------|----------------|
| Feb. 2023  | 86     | 45      | 44   | \$836,627          | 39             |
| 3 Mo. Ago  | 113    | 47      | 54   | \$831,807          | 52             |
| 6 Mo. Ago  | 156    | 75      | 69   | \$843,062          | 22             |
| 12 Mo. Ago | 69     | 90      | 76   | \$871,655          | 18             |