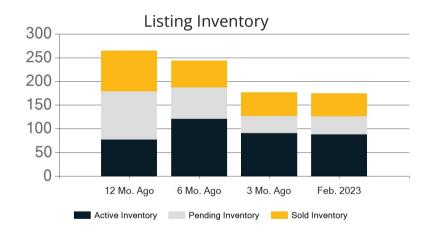

|            | Active | Pending | Sold | Average Sale Price | Days on Market |
|------------|--------|---------|------|--------------------|----------------|
| Feb. 2023  | 117    | 15      | 16   | \$3,123,969        | 59             |
| 3 Mo. Ago  | 95     | 29      | 12   | \$5,298,977        | 18             |
| 6 Mo. Ago  | 114    | 37      | 34   | \$3,329,023        | 43             |
| 12 Mo. Ago | 85     | 66      | 42   | \$3,907,033        | 19             |