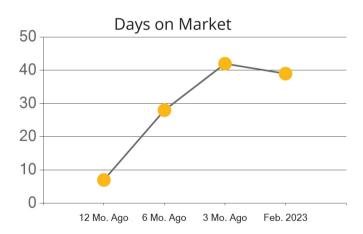

|            | Active | Pending | Sold | Average Sale Price | Days on Market |
|------------|--------|---------|------|--------------------|----------------|
| Feb. 2023  | 117    | 15      | 16   | \$3,123,969        | 59             |
| 3 Mo. Ago  | 95     | 29      | 12   | \$5,298,977        | 18             |
| 6 Mo. Ago  | 114    | 37      | 34   | \$3,329,023        | 43             |
| 12 Mo. Ago | 85     | 66      | 42   | \$3,907,033        | 19             |