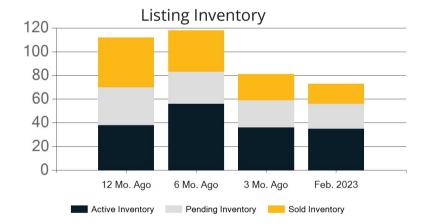

Yorba Linda

| _          | Active | Pending | Sold | Average Sale Price | Days on Market |
|------------|--------|---------|------|--------------------|----------------|
| Feb. 2023  | 10     | 2       | 2    | \$1,660,000        | 44             |
| 3 Mo. Ago  | 10     | 1       | 11   | \$1,073,742        | 30             |
| 6 Mo. Ago  | 25     | 12      | 17   | \$1,335,294        | 31             |
| 12 Mo. Ago | 13     | 18      | 17   | \$1,527,738        | 6              |