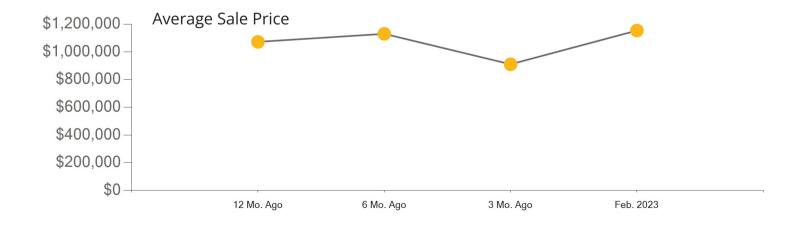

Yorba Linda

| _          | Active | Pending | Sold | Average Sale Price | Days on Market |
|------------|--------|---------|------|--------------------|----------------|
| Feb. 2023  | 10     | 2       | 2    | \$1,660,000        | 44             |
| 3 Mo. Ago  | 10     | 1       | 11   | \$1,073,742        | 30             |
| 6 Mo. Ago  | 25     | 12      | 17   | \$1,335,294        | 31             |
| 12 Mo. Ago | 13     | 18      | 17   | \$1,527,738        | 6              |