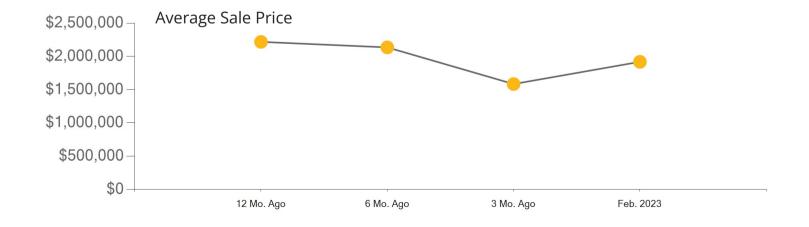

|            | Active | Pending | Sold | Average Sale Price | Days on Market |
|------------|--------|---------|------|--------------------|----------------|
| Feb. 2023  | 48     | 12      | 9    | \$1,324,333        | 39             |
| 3 Mo. Ago  | 41     | 12      | 12   | \$1,944,716        | 31             |
| 6 Mo. Ago  | 59     | 25      | 22   | \$1,941,814        | 43             |
| 12 Mo. Ago | 36     | 32      | 31   | \$2,149,774        | 27             |