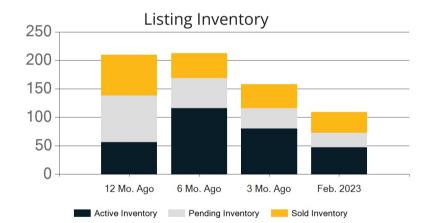

|            | Active | Pending | Sold | Average Sale Price | Days on Market |
|------------|--------|---------|------|--------------------|----------------|
| Feb. 2023  | 64     | 23      | 20   | \$905,019          | 58             |
| 3 Mo. Ago  | 63     | 21      | 36   | \$867,819          | 40             |
| 6 Mo. Ago  | 117    | 47      | 42   | \$845,855          | 33             |
| 12 Mo. Ago | 50     | 59      | 38   | \$938,155          | 9              |