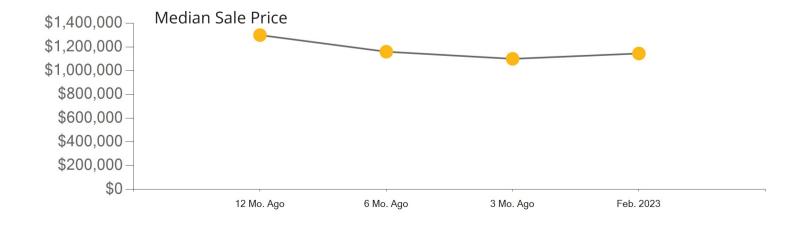

Yorba Linda

| _          | Active | Pending | Sold | Average Sale Price | Days on Market |
|------------|--------|---------|------|--------------------|----------------|
| Feb. 2023  | 10     | 2       | 2    | \$1,660,000        | 44             |
| 3 Mo. Ago  | 10     | 1       | 11   | \$1,073,742        | 30             |
| 6 Mo. Ago  | 25     | 12      | 17   | \$1,335,294        | 31             |
| 12 Mo. Ago | 13     | 18      | 17   | \$1,527,738        | 6              |