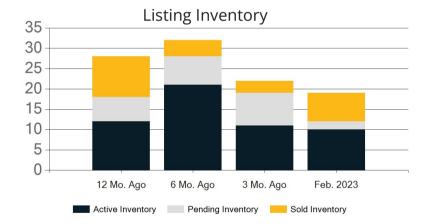

|            | Active | Pending | Sold | Average Sale Price | Days on Market |
|------------|--------|---------|------|--------------------|----------------|
| Feb. 2023  | 10     | 2       | 7    | \$2,418,571        | 38             |
| 3 Mo. Ago  | 11     | 8       | 3    | \$1,432,500        | 62             |
| 6 Mo. Ago  | 21     | 7       | 4    | \$1,386,250        | 9              |
| 12 Mo. Ago | 12     | 6       | 10   | \$2,642,689        | 17             |