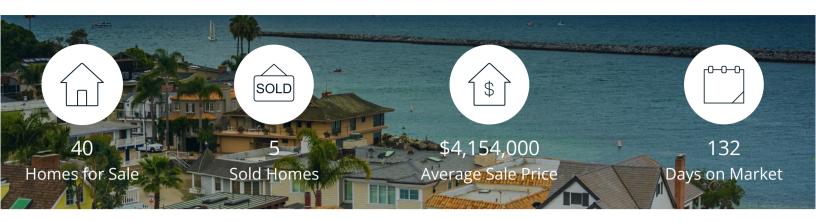

|            | Active | Pending | Sold | Average Sale Price | Days on Market |
|------------|--------|---------|------|--------------------|----------------|
| Feb. 2023  | 40     | 6       | 5    | \$4,154,000        | 132            |
| 3 Mo. Ago  | 33     | 14      | 8    | \$7,693,438        | 71             |
| 6 Mo. Ago  | 58     | 10      | 9    | \$2,835,778        | 45             |
| 12 Mo. Ago | 49     | 16      | 22   | \$6,768,380        | 55             |