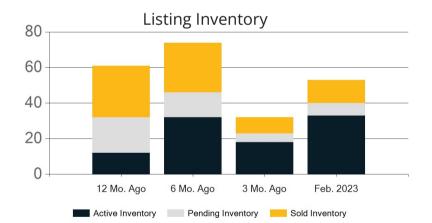

|            | Active | Pending | Sold | Average Sale Price | Days on Market |
|------------|--------|---------|------|--------------------|----------------|
| Feb. 2023  | 33     | 7       | 13   | \$951,731          | 17             |
| 3 Mo. Ago  | 18     | 5       | 9    | \$986,389          | 22             |
| 6 Mo. Ago  | 32     | 14      | 28   | \$1,003,768        | 25             |
| 12 Mo. Ago | 12     | 20      | 29   | \$1,141,857        | 13             |