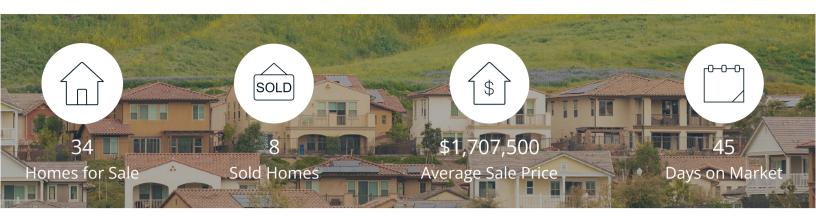

|            | Active | Pending | Sold | Average Sale Price | Days on Market |
|------------|--------|---------|------|--------------------|----------------|
| Feb. 2023  | 34     | 12      | 8    | \$1,707,500        | 45             |
| 3 Mo. Ago  | 31     | 12      | 22   | \$1,506,208        | 31             |
| 6 Mo. Ago  | 56     | 14      | 33   | \$1,816,906        | 28             |
| 12 Mo. Ago | 22     | 43      | 39   | \$1,628,069        | 6              |