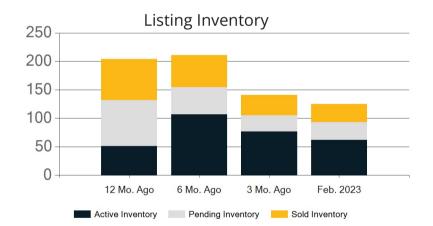

|            | Active | Pending | Sold | Average Sale Price | Days on Market |
|------------|--------|---------|------|--------------------|----------------|
| Feb. 2023  | 106    | 42      | 57   | \$2,181,376        | 44             |
| 3 Mo. Ago  | 122    | 60      | 54   | \$1,816,343        | 36             |
| 6 Mo. Ago  | 200    | 87      | 88   | \$2,058,340        | 28             |
| 12 Mo. Ago | 119    | 124     | 100  | \$2,140,690        | 23             |