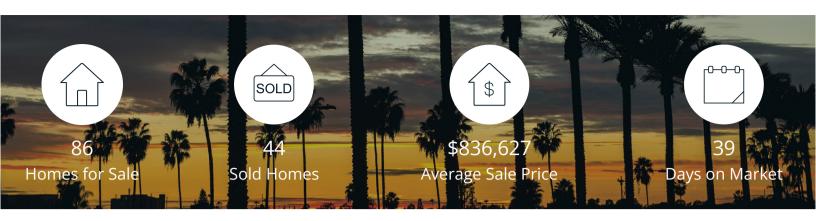

|            | Active | Pending | Sold | Average Sale Price | Days on Market |
|------------|--------|---------|------|--------------------|----------------|
| Feb. 2023  | 86     | 45      | 44   | \$836,627          | 39             |
| 3 Mo. Ago  | 113    | 47      | 54   | \$831,807          | 52             |
| 6 Mo. Ago  | 156    | 75      | 69   | \$843,062          | 22             |
| 12 Mo. Ago | 69     | 90      | 76   | \$871,655          | 18             |