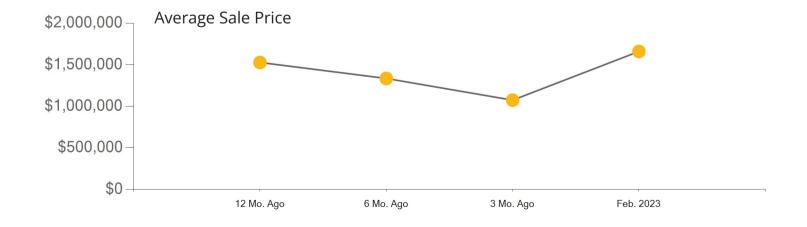

Yorba Linda

| _          | Active | Pending | Sold | Average Sale Price | Days on Market |
|------------|--------|---------|------|--------------------|----------------|
| Feb. 2023  | 10     | 2       | 2    | \$1,660,000        | 44             |
| 3 Mo. Ago  | 10     | 1       | 11   | \$1,073,742        | 30             |
| 6 Mo. Ago  | 25     | 12      | 17   | \$1,335,294        | 31             |
| 12 Mo. Ago | 13     | 18      | 17   | \$1,527,738        | 6              |