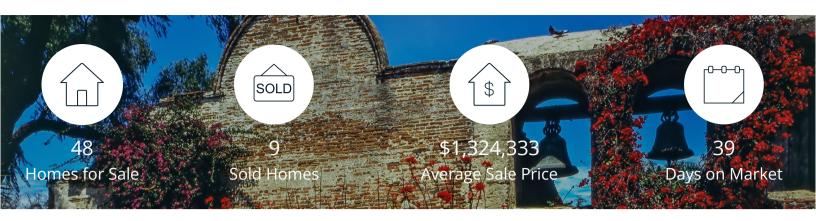

|            | Active | Pending | Sold | Average Sale Price | Days on Market |
|------------|--------|---------|------|--------------------|----------------|
| Feb. 2023  | 48     | 12      | 9    | \$1,324,333        | 39             |
| 3 Mo. Ago  | 41     | 12      | 12   | \$1,944,716        | 31             |
| 6 Mo. Ago  | 59     | 25      | 22   | \$1,941,814        | 43             |
| 12 Mo. Ago | 36     | 32      | 31   | \$2,149,774        | 27             |