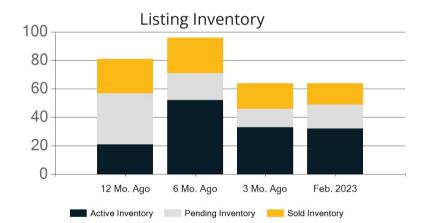

|            | Active | Pending | Sold | Average Sale Price | Days on Market |
|------------|--------|---------|------|--------------------|----------------|
| Feb. 2023  | 32     | 17      | 15   | \$954,813          | 29             |
| 3 Mo. Ago  | 33     | 13      | 18   | \$891,283          | 41             |
| 6 Mo. Ago  | 52     | 19      | 25   | \$944,876          | 26             |
| 12 Mo. Ago | 21     | 36      | 24   | \$1,032,203        | 8              |