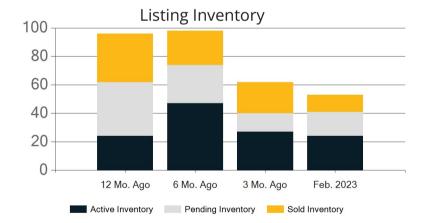

|            | Active | Pending | Sold | Average Sale Price | Days on Market |
|------------|--------|---------|------|--------------------|----------------|
| Feb. 2023  | 106    | 42      | 57   | \$2,181,376        | 44             |
| 3 Mo. Ago  | 122    | 60      | 54   | \$1,816,343        | 36             |
| 6 Mo. Ago  | 200    | 87      | 88   | \$2,058,340        | 28             |
| 12 Mo. Ago | 119    | 124     | 100  | \$2,140,690        | 23             |