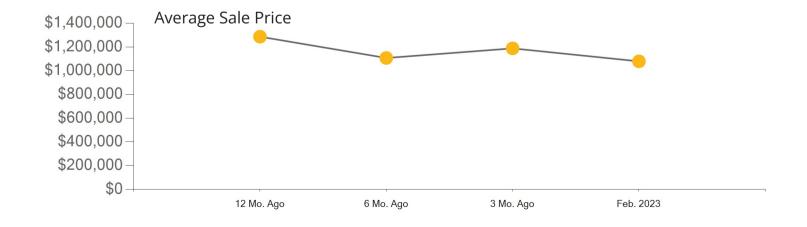

|            | Active | Pending | Sold | Average Sale Price | Days on Market |
|------------|--------|---------|------|--------------------|----------------|
| Feb. 2023  | 117    | 15      | 16   | \$3,123,969        | 59             |
| 3 Mo. Ago  | 95     | 29      | 12   | \$5,298,977        | 18             |
| 6 Mo. Ago  | 114    | 37      | 34   | \$3,329,023        | 43             |
| 12 Mo. Ago | 85     | 66      | 42   | \$3,907,033        | 19             |