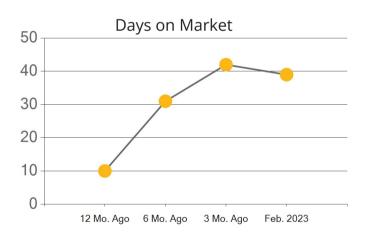

|            | Active | Pending | Sold | Average Sale Price | Days on Market |
|------------|--------|---------|------|--------------------|----------------|
| Feb. 2023  | 106    | 42      | 57   | \$2,181,376        | 44             |
| 3 Mo. Ago  | 122    | 60      | 54   | \$1,816,343        | 36             |
| 6 Mo. Ago  | 200    | 87      | 88   | \$2,058,340        | 28             |
| 12 Mo. Ago | 119    | 124     | 100  | \$2,140,690        | 23             |