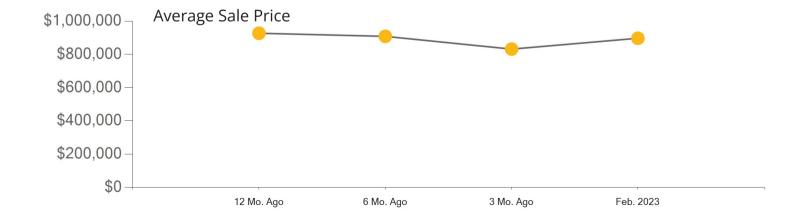

|            | Active | Pending | Sold | Average Sale Price | Days on Market |
|------------|--------|---------|------|--------------------|----------------|
| Feb. 2023  | 10     | 2       | 7    | \$2,418,571        | 38             |
| 3 Mo. Ago  | 11     | 8       | 3    | \$1,432,500        | 62             |
| 6 Mo. Ago  | 21     | 7       | 4    | \$1,386,250        | 9              |
| 12 Mo. Ago | 12     | 6       | 10   | \$2,642,689        | 17             |