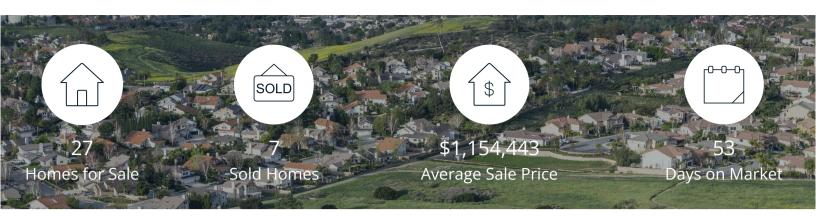

|            | Active | Pending | Sold | Average Sale Price | Days on Market |
|------------|--------|---------|------|--------------------|----------------|
| Feb. 2023  | 27     | 16      | 7    | \$1,154,443        | 53             |
| 3 Mo. Ago  | 24     | 13      | 21   | \$910,807          | 25             |
| 6 Mo. Ago  | 40     | 19      | 14   | \$1,130,607        | 17             |
| 12 Mo. Ago | 23     | 35      | 30   | \$1,072,800        | 6              |