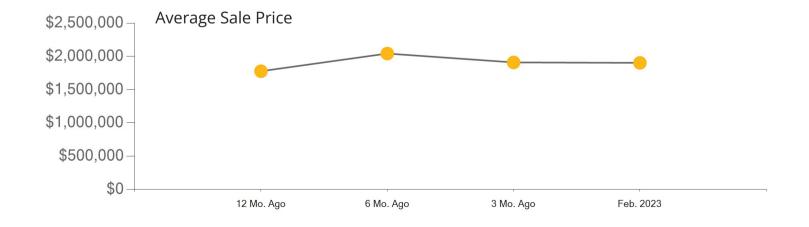

| _          | Active | Pending | Sold | Average Sale Price | Days on Market |
|------------|--------|---------|------|--------------------|----------------|
| Feb. 2023  | 19     | 4       | 6    | \$1,903,500        | 33             |
| 3 Mo. Ago  | 19     | 6       | 8    | \$1,910,375        | 35             |
| 6 Mo. Ago  | 28     | 8       | 21   | \$2,043,756        | 30             |
| 12 Mo. Ago | 10     | 25      | 21   | \$1,778,190        | 8              |