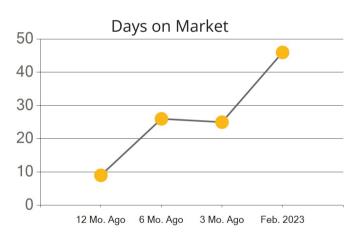

|            | Active | Pending | Sold | Average Sale Price | Days on Market |
|------------|--------|---------|------|--------------------|----------------|
| Feb. 2023  | 106    | 42      | 57   | \$2,181,376        | 44             |
| 3 Mo. Ago  | 122    | 60      | 54   | \$1,816,343        | 36             |
| 6 Mo. Ago  | 200    | 87      | 88   | \$2,058,340        | 28             |
| 12 Mo. Ago | 119    | 124     | 100  | \$2,140,690        | 23             |