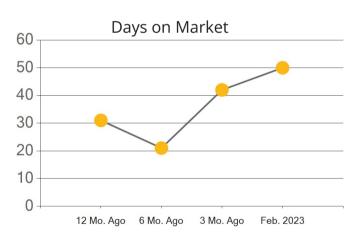

|            | Active | Pending | Sold | Average Sale Price | Days on Market |
|------------|--------|---------|------|--------------------|----------------|
| Feb. 2023  | 63     | 22      | 44   | \$1,255,784        | 63             |
| 3 Mo. Ago  | 76     | 33      | 46   | \$980,651          | 36             |
| 6 Mo. Ago  | 117    | 64      | 57   | \$1,153,630        | 29             |
| 12 Mo. Ago | 60     | 75      | 53   | \$1,154,992        | 10             |