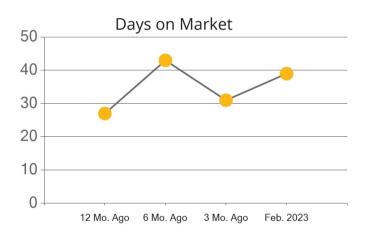

|            | Active | Pending | Sold | Average Sale Price | Days on Market |
|------------|--------|---------|------|--------------------|----------------|
| Feb. 2023  | 62     | 39      | 28   | \$897,536          | 31             |
| 3 Mo. Ago  | 70     | 42      | 47   | \$832,229          | 26             |
| 6 Mo. Ago  | 123    | 54      | 61   | \$908,941          | 24             |
| 12 Mo. Ago | 67     | 68      | 47   | \$927,700          | 17             |