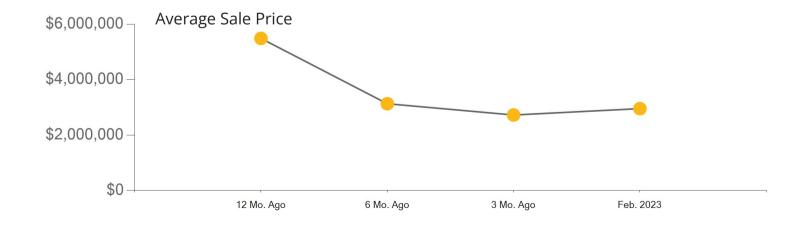

| _          | Active | Pending | Sold | Average Sale Price | Days on Market |
|------------|--------|---------|------|--------------------|----------------|
| Feb. 2023  | 30     | 16      | 19   | \$1,140,105        | 31             |
| 3 Mo. Ago  | 45     | 11      | 20   | \$1,060,150        | 25             |
| 6 Mo. Ago  | 36     | 30      | 19   | \$1,252,526        | 18             |
| 12 Mo. Ago | 18     | 21      | 23   | \$1,254,909        | 8              |