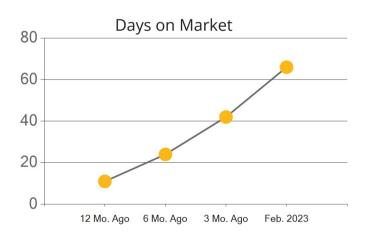

|            | Active | Pending | Sold | Average Sale Price | Days on Market |
|------------|--------|---------|------|--------------------|----------------|
| Feb. 2023  | 61     | 17      | 22   | \$1,608,636        | 66             |
| 3 Mo. Ago  | 60     | 32      | 41   | \$1,480,213        | 42             |
| 6 Mo. Ago  | 111    | 53      | 40   | \$1,446,306        | 24             |
| 12 Mo. Ago | 46     | 61      | 55   | \$1,547,117        | 11             |