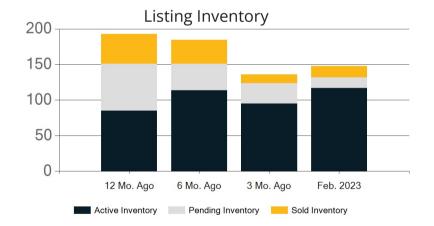

|            | Active | Pending | Sold | Average Sale Price | Days on Market |
|------------|--------|---------|------|--------------------|----------------|
| Feb. 2023  | 38     | 5       | 6    | \$4,313,667        | 18             |
| 3 Mo. Ago  | 36     | 4       | 2    | \$7,137,500        | 43             |
| 6 Mo. Ago  | 35     | 10      | 7    | \$13,274,857       | 44             |
| 12 Mo. Ago | 25     | 13      | 9    | \$7,796,667        | 36             |