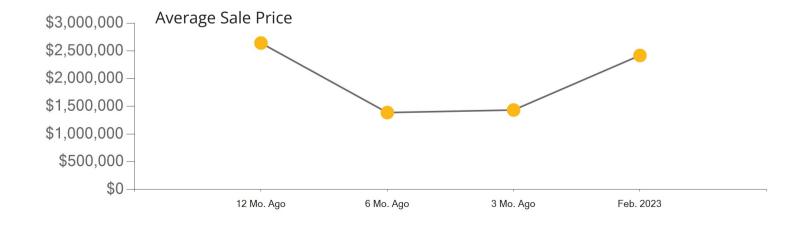

|            | Active | Pending | Sold | Average Sale Price | Days on Market |
|------------|--------|---------|------|--------------------|----------------|
| Feb. 2023  | 10     | 2       | 7    | \$2,418,571        | 38             |
| 3 Mo. Ago  | 11     | 8       | 3    | \$1,432,500        | 62             |
| 6 Mo. Ago  | 21     | 7       | 4    | \$1,386,250        | 9              |
| 12 Mo. Ago | 12     | 6       | 10   | \$2,642,689        | 17             |