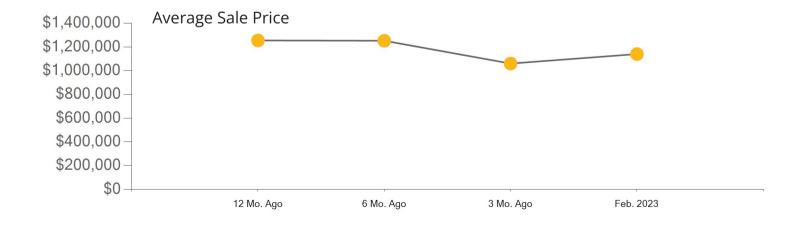

|            | Active | Pending | Sold | Average Sale Price | Days on Market |
|------------|--------|---------|------|--------------------|----------------|
| Feb. 2023  | 47     | 26      | 36   | \$979,306          | 54             |
| 3 Mo. Ago  | 80     | 36      | 42   | \$1,017,323        | 28             |
| 6 Mo. Ago  | 116    | 53      | 44   | \$1,070,064        | 24             |
| 12 Mo. Ago | 56     | 82      | 72   | \$1,098,506        | 15             |