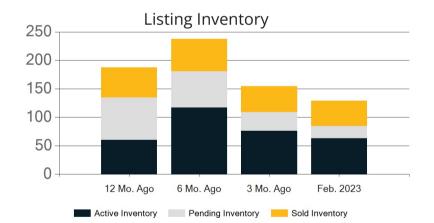

|            | Active | Pending | Sold | Average Sale Price | Days on Market |
|------------|--------|---------|------|--------------------|----------------|
| Feb. 2023  | 63     | 22      | 44   | \$1,255,784        | 63             |
| 3 Mo. Ago  | 76     | 33      | 46   | \$980,651          | 36             |
| 6 Mo. Ago  | 117    | 64      | 57   | \$1,153,630        | 29             |
| 12 Mo. Ago | 60     | 75      | 53   | \$1,154,992        | 10             |