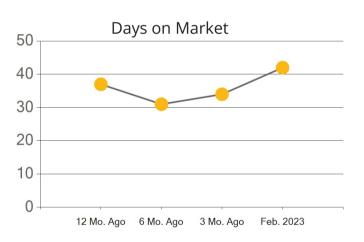

| _          | Active | Pending | Sold | Average Sale Price | Days on Market |
|------------|--------|---------|------|--------------------|----------------|
| Feb. 2023  | 30     | 16      | 19   | \$1,140,105        | 31             |
| 3 Mo. Ago  | 45     | 11      | 20   | \$1,060,150        | 25             |
| 6 Mo. Ago  | 36     | 30      | 19   | \$1,252,526        | 18             |
| 12 Mo. Ago | 18     | 21      | 23   | \$1,254,909        | 8              |