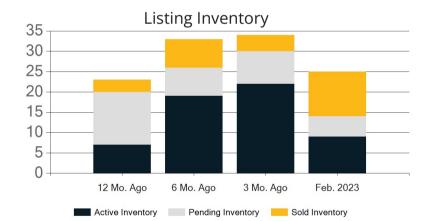

|            | Active | Pending | Sold | Average Sale Price | Days on Market |
|------------|--------|---------|------|--------------------|----------------|
| Feb. 2023  | 9      | 5       | 11   | \$1,048,682        | 50             |
| 3 Mo. Ago  | 22     | 8       | 4    | \$1,050,500        | 60             |
| 6 Mo. Ago  | 19     | 7       | 7    | \$977,214          | 15             |
| 12 Mo. Ago | 7      | 13      | 3    | \$1,071,667        | 21             |