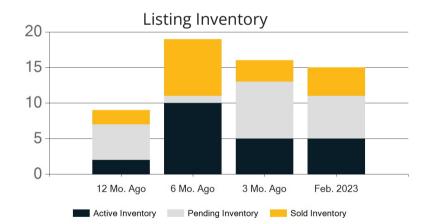

| _          | Active | Pending | Sold | Average Sale Price | Days on Market |
|------------|--------|---------|------|--------------------|----------------|
| Feb. 2023  | 5      | 6       | 4    | \$1,197,750        | 25             |
| 3 Mo. Ago  | 5      | 8       | 3    | \$1,343,333        | 78             |
| 6 Mo. Ago  | 10     | 1       | 8    | \$1,181,250        | 28             |
| 12 Mo. Ago | 2      | 5       | 2    | \$1,075,000        | 0              |