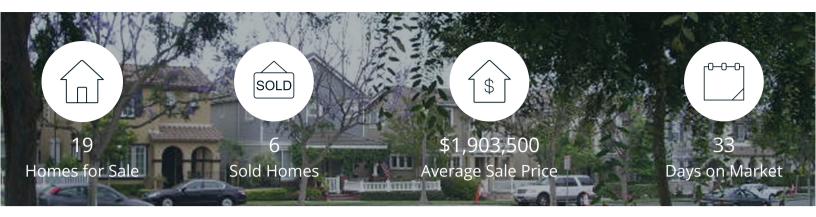

| _          | Active | Pending | Sold | Average Sale Price | Days on Market |
|------------|--------|---------|------|--------------------|----------------|
| Feb. 2023  | 19     | 4       | 6    | \$1,903,500        | 33             |
| 3 Mo. Ago  | 19     | 6       | 8    | \$1,910,375        | 35             |
| 6 Mo. Ago  | 28     | 8       | 21   | \$2,043,756        | 30             |
| 12 Mo. Ago | 10     | 25      | 21   | \$1,778,190        | 8              |