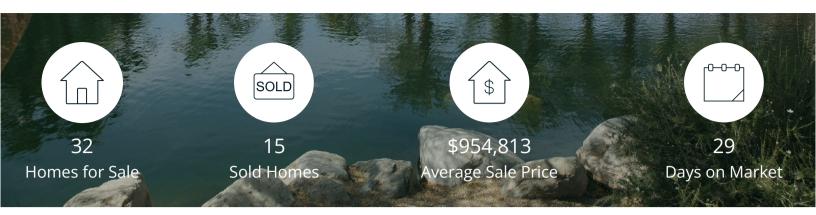

|            | Active | Pending | Sold | Average Sale Price | Days on Market |
|------------|--------|---------|------|--------------------|----------------|
| Feb. 2023  | 32     | 17      | 15   | \$954,813          | 29             |
| 3 Mo. Ago  | 33     | 13      | 18   | \$891,283          | 41             |
| 6 Mo. Ago  | 52     | 19      | 25   | \$944,876          | 26             |
| 12 Mo. Ago | 21     | 36      | 24   | \$1,032,203        | 8              |