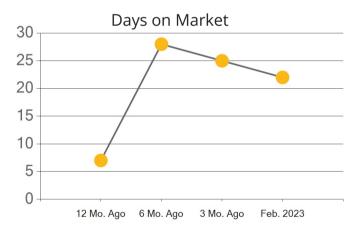

|            | Active | Pending | Sold | Average Sale Price | Days on Market |
|------------|--------|---------|------|--------------------|----------------|
| Feb. 2023  | 7      | 7       | 7    | \$876,700          | 101            |
| 3 Mo. Ago  | 10     | 7       | 1    | \$800,000          | 84             |
| 6 Mo. Ago  | 14     | 8       | 5    | \$765,000          | 39             |
| 12 Mo. Ago | 8      | 4       | 6    | \$741,000          | 7              |