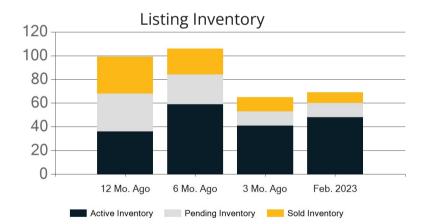

|            | Active | Pending | Sold | Average Sale Price | Days on Market |
|------------|--------|---------|------|--------------------|----------------|
| Feb. 2023  | 48     | 12      | 9    | \$1,324,333        | 39             |
| 3 Mo. Ago  | 41     | 12      | 12   | \$1,944,716        | 31             |
| 6 Mo. Ago  | 59     | 25      | 22   | \$1,941,814        | 43             |
| 12 Mo. Ago | 36     | 32      | 31   | \$2,149,774        | 27             |