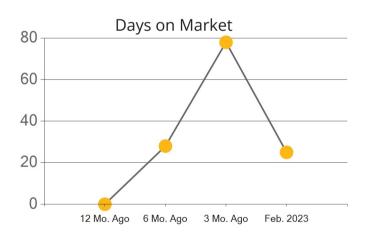

| _          | Active | Pending | Sold | Average Sale Price | Days on Market |
|------------|--------|---------|------|--------------------|----------------|
| Feb. 2023  | 5      | 6       | 4    | \$1,197,750        | 25             |
| 3 Mo. Ago  | 5      | 8       | 3    | \$1,343,333        | 78             |
| 6 Mo. Ago  | 10     | 1       | 8    | \$1,181,250        | 28             |
| 12 Mo. Ago | 2      | 5       | 2    | \$1,075,000        | 0              |