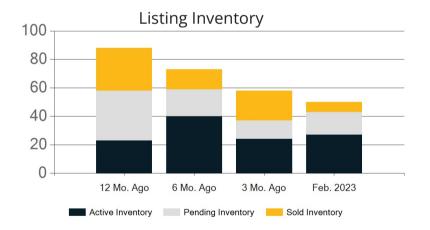

|            | Active | Pending | Sold | Average Sale Price | Days on Market |
|------------|--------|---------|------|--------------------|----------------|
| Feb. 2023  | 27     | 16      | 7    | \$1,154,443        | 53             |
| 3 Mo. Ago  | 24     | 13      | 21   | \$910,807          | 25             |
| 6 Mo. Ago  | 40     | 19      | 14   | \$1,130,607        | 17             |
| 12 Mo. Ago | 23     | 35      | 30   | \$1,072,800        | 6              |