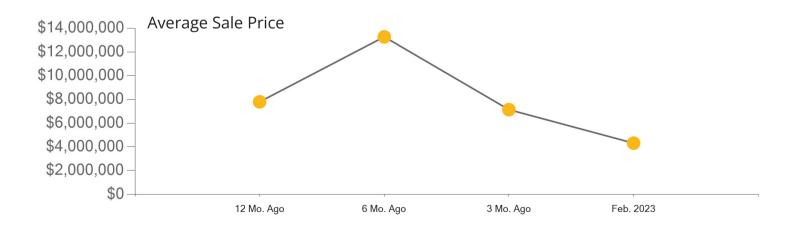

|            | Active | Pending | Sold | Average Sale Price | Days on Market |
|------------|--------|---------|------|--------------------|----------------|
| Feb. 2023  | 38     | 5       | 6    | \$4,313,667        | 18             |
| 3 Mo. Ago  | 36     | 4       | 2    | \$7,137,500        | 43             |
| 6 Mo. Ago  | 35     | 10      | 7    | \$13,274,857       | 44             |
| 12 Mo. Ago | 25     | 13      | 9    | \$7,796,667        | 36             |