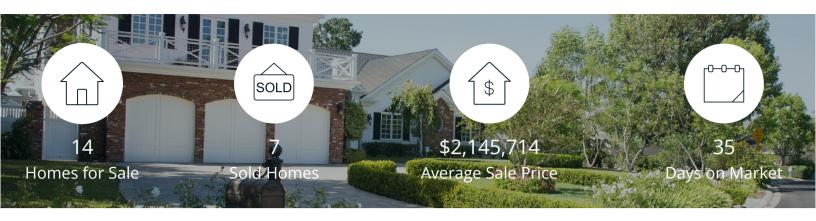

|            | Active | Pending | Sold | Average Sale Price | Days on Market |
|------------|--------|---------|------|--------------------|----------------|
| Feb. 2023  | 14     | 2       | 7    | \$2,145,714        | 35             |
| 3 Mo. Ago  | 12     | 2       | 1    | \$1,775,000        | 63             |
| 6 Mo. Ago  | 18     | 3       | 12   | \$2,233,083        | 28             |
| 12 Mo. Ago | 10     | 17      | 6    | \$2,265,667        | 34             |