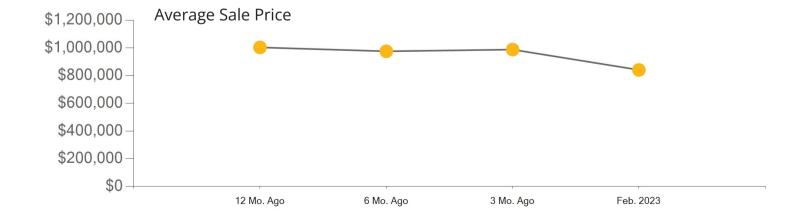

|            | Active | Pending | Sold | Average Sale Price | Days on Market |
|------------|--------|---------|------|--------------------|----------------|
| Feb. 2023  | 33     | 7       | 13   | \$951,731          | 17             |
| 3 Mo. Ago  | 18     | 5       | 9    | \$986,389          | 22             |
| 6 Mo. Ago  | 32     | 14      | 28   | \$1,003,768        | 25             |
| 12 Mo. Ago | 12     | 20      | 29   | \$1,141,857        | 13             |