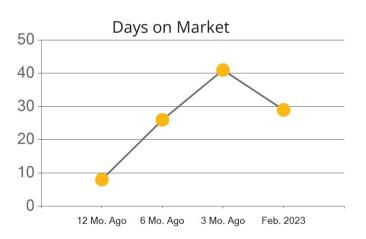

|            | Active | Pending | Sold | Average Sale Price | Days on Market |
|------------|--------|---------|------|--------------------|----------------|
| Feb. 2023  | 34     | 12      | 8    | \$1,707,500        | 45             |
| 3 Mo. Ago  | 31     | 12      | 22   | \$1,506,208        | 31             |
| 6 Mo. Ago  | 56     | 14      | 33   | \$1,816,906        | 28             |
| 12 Mo. Ago | 22     | 43      | 39   | \$1,628,069        | 6              |