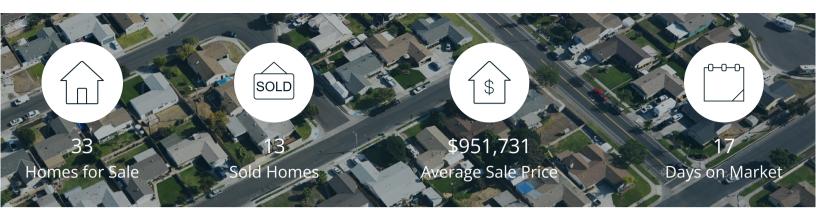

|            | Active | Pending | Sold | Average Sale Price | Days on Market |
|------------|--------|---------|------|--------------------|----------------|
| Feb. 2023  | 33     | 7       | 13   | \$951,731          | 17             |
| 3 Mo. Ago  | 18     | 5       | 9    | \$986,389          | 22             |
| 6 Mo. Ago  | 32     | 14      | 28   | \$1,003,768        | 25             |
| 12 Mo. Ago | 12     | 20      | 29   | \$1,141,857        | 13             |