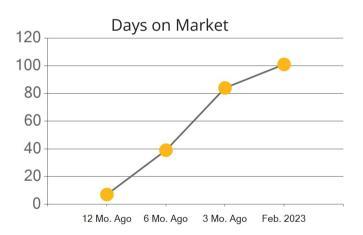

|            | Active | Pending | Sold | Average Sale Price | Days on Market |
|------------|--------|---------|------|--------------------|----------------|
| Feb. 2023  | 7      | 7       | 7    | \$876,700          | 101            |
| 3 Mo. Ago  | 10     | 7       | 1    | \$800,000          | 84             |
| 6 Mo. Ago  | 14     | 8       | 5    | \$765,000          | 39             |
| 12 Mo. Ago | 8      | 4       | 6    | \$741,000          | 7              |