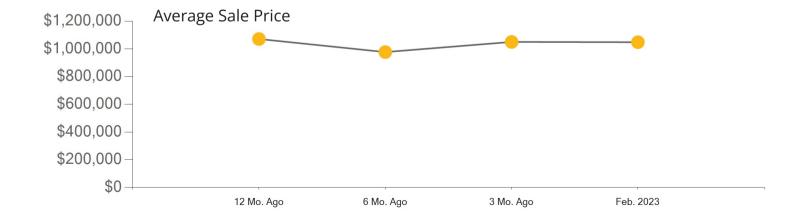

| _          | Active | Pending | Sold | Average Sale Price | Days on Market |
|------------|--------|---------|------|--------------------|----------------|
| Feb. 2023  | 19     | 4       | 6    | \$1,903,500        | 33             |
| 3 Mo. Ago  | 19     | 6       | 8    | \$1,910,375        | 35             |
| 6 Mo. Ago  | 28     | 8       | 21   | \$2,043,756        | 30             |
| 12 Mo. Ago | 10     | 25      | 21   | \$1,778,190        | 8              |