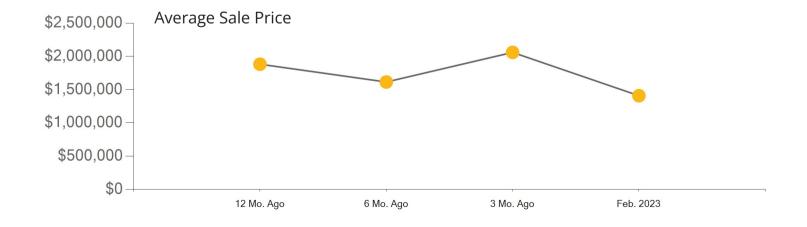

|            | Active | Pending | Sold | Average Sale Price | Days on Market |
|------------|--------|---------|------|--------------------|----------------|
| Feb. 2023  | 106    | 42      | 57   | \$2,181,376        | 44             |
| 3 Mo. Ago  | 122    | 60      | 54   | \$1,816,343        | 36             |
| 6 Mo. Ago  | 200    | 87      | 88   | \$2,058,340        | 28             |
| 12 Mo. Ago | 119    | 124     | 100  | \$2,140,690        | 23             |