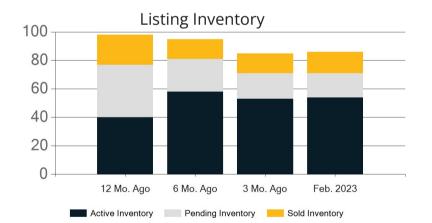

| _          | Active | Pending | Sold | Average Sale Price | Days on Market |
|------------|--------|---------|------|--------------------|----------------|
| Feb. 2023  | 30     | 16      | 19   | \$1,140,105        | 31             |
| 3 Mo. Ago  | 45     | 11      | 20   | \$1,060,150        | 25             |
| 6 Mo. Ago  | 36     | 30      | 19   | \$1,252,526        | 18             |
| 12 Mo. Ago | 18     | 21      | 23   | \$1,254,909        | 8              |