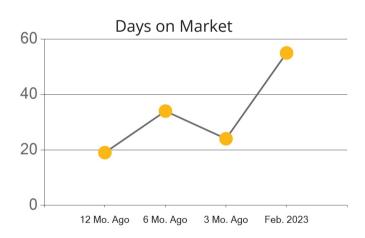

|            | Active | Pending | Sold | Average Sale Price | Days on Market |
|------------|--------|---------|------|--------------------|----------------|
| Feb. 2023  | 20     | 7       | 8    | \$1,453,750        | 55             |
| 3 Mo. Ago  | 19     | 11      | 10   | \$1,610,200        | 24             |
| 6 Mo. Ago  | 41     | 21      | 19   | \$1,906,249        | 34             |
| 12 Mo. Ago | 12     | 14      | 21   | \$2,447,524        | 19             |