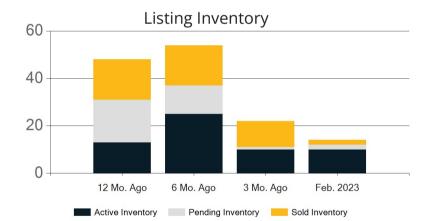

Yorba Linda

| _          | Active | Pending | Sold | Average Sale Price | Days on Market |
|------------|--------|---------|------|--------------------|----------------|
| Feb. 2023  | 10     | 2       | 2    | \$1,660,000        | 44             |
| 3 Mo. Ago  | 10     | 1       | 11   | \$1,073,742        | 30             |
| 6 Mo. Ago  | 25     | 12      | 17   | \$1,335,294        | 31             |
| 12 Mo. Ago | 13     | 18      | 17   | \$1,527,738        | 6              |