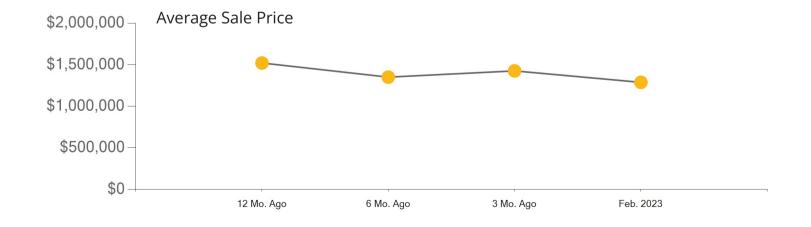

|            | Active | Pending | Sold | Average Sale Price | Days on Market |
|------------|--------|---------|------|--------------------|----------------|
| Feb. 2023  | 20     | 12      | 6    | \$3,263,333        | 50             |
| 3 Mo. Ago  | 21     | 6       | 14   | \$2,160,321        | 50             |
| 6 Mo. Ago  | 39     | 15      | 13   | \$3,121,769        | 16             |
| 12 Mo. Ago | 22     | 28      | 20   | \$2,762,150        | 18             |