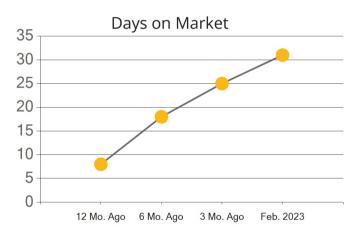

|            | Active | Pending | Sold | Average Sale Price | Days on Market |
|------------|--------|---------|------|--------------------|----------------|
| Feb. 2023  | 47     | 26      | 36   | \$979,306          | 54             |
| 3 Mo. Ago  | 80     | 36      | 42   | \$1,017,323        | 28             |
| 6 Mo. Ago  | 116    | 53      | 44   | \$1,070,064        | 24             |
| 12 Mo. Ago | 56     | 82      | 72   | \$1,098,506        | 15             |