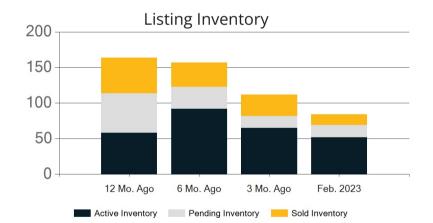

|            | Active | Pending | Sold | Average Sale Price | Days on Market |
|------------|--------|---------|------|--------------------|----------------|
| Feb. 2023  | 52     | 17      | 15   | \$1,409,200        | 59             |
| 3 Mo. Ago  | 65     | 17      | 30   | \$2,061,138        | 53             |
| 6 Mo. Ago  | 92     | 31      | 34   | \$1,615,350        | 27             |
| 12 Mo. Ago | 58     | 56      | 50   | \$1,883,222        | 9              |