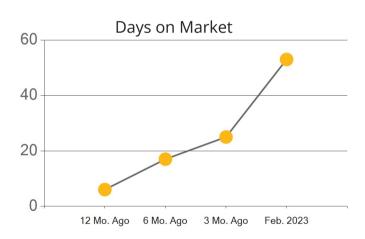

|            | Active | Pending | Sold | Average Sale Price | Days on Market |
|------------|--------|---------|------|--------------------|----------------|
| Feb. 2023  | 27     | 16      | 7    | \$1,154,443        | 53             |
| 3 Mo. Ago  | 24     | 13      | 21   | \$910,807          | 25             |
| 6 Mo. Ago  | 40     | 19      | 14   | \$1,130,607        | 17             |
| 12 Mo. Ago | 23     | 35      | 30   | \$1,072,800        | 6              |