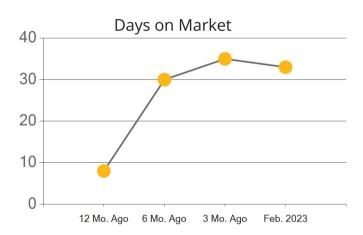

| _          | Active | Pending | Sold | Average Sale Price | Days on Market |
|------------|--------|---------|------|--------------------|----------------|
| Feb. 2023  | 19     | 4       | 6    | \$1,903,500        | 33             |
| 3 Mo. Ago  | 19     | 6       | 8    | \$1,910,375        | 35             |
| 6 Mo. Ago  | 28     | 8       | 21   | \$2,043,756        | 30             |
| 12 Mo. Ago | 10     | 25      | 21   | \$1,778,190        | 8              |