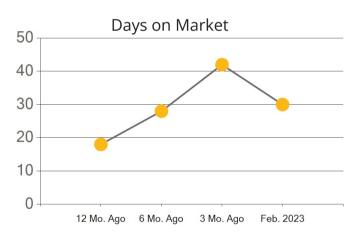

Yorba Linda

| _          | Active | Pending | Sold | Average Sale Price | Days on Market |
|------------|--------|---------|------|--------------------|----------------|
| Feb. 2023  | 10     | 2       | 2    | \$1,660,000        | 44             |
| 3 Mo. Ago  | 10     | 1       | 11   | \$1,073,742        | 30             |
| 6 Mo. Ago  | 25     | 12      | 17   | \$1,335,294        | 31             |
| 12 Mo. Ago | 13     | 18      | 17   | \$1,527,738        | 6              |