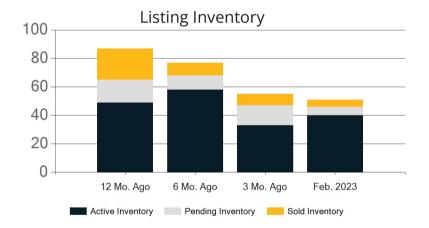

|            | Active | Pending | Sold | Average Sale Price | Days on Market |
|------------|--------|---------|------|--------------------|----------------|
| Feb. 2023  | 40     | 6       | 5    | \$4,154,000        | 132            |
| 3 Mo. Ago  | 33     | 14      | 8    | \$7,693,438        | 71             |
| 6 Mo. Ago  | 58     | 10      | 9    | \$2,835,778        | 45             |
| 12 Mo. Ago | 49     | 16      | 22   | \$6,768,380        | 55             |