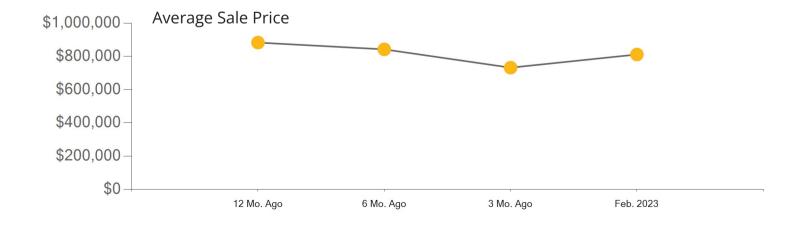

|            | Active | Pending | Sold | Average Sale Price | Days on Market |
|------------|--------|---------|------|--------------------|----------------|
| Feb. 2023  | 86     | 45      | 44   | \$836,627          | 39             |
| 3 Mo. Ago  | 113    | 47      | 54   | \$831,807          | 52             |
| 6 Mo. Ago  | 156    | 75      | 69   | \$843,062          | 22             |
| 12 Mo. Ago | 69     | 90      | 76   | \$871,655          | 18             |