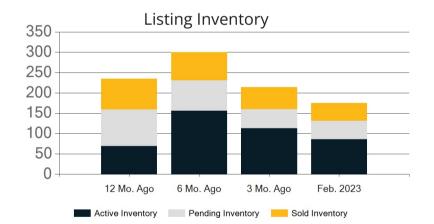

|            | Active | Pending | Sold | Average Sale Price | Days on Market |
|------------|--------|---------|------|--------------------|----------------|
| Feb. 2023  | 86     | 45      | 44   | \$836,627          | 39             |
| 3 Mo. Ago  | 113    | 47      | 54   | \$831,807          | 52             |
| 6 Mo. Ago  | 156    | 75      | 69   | \$843,062          | 22             |
| 12 Mo. Ago | 69     | 90      | 76   | \$871,655          | 18             |