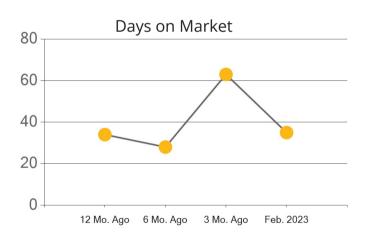

|            | Active | Pending | Sold | Average Sale Price | Days on Market |
|------------|--------|---------|------|--------------------|----------------|
| Feb. 2023  | 14     | 2       | 7    | \$2,145,714        | 35             |
| 3 Mo. Ago  | 12     | 2       | 1    | \$1,775,000        | 63             |
| 6 Mo. Ago  | 18     | 3       | 12   | \$2,233,083        | 28             |
| 12 Mo. Ago | 10     | 17      | 6    | \$2,265,667        | 34             |