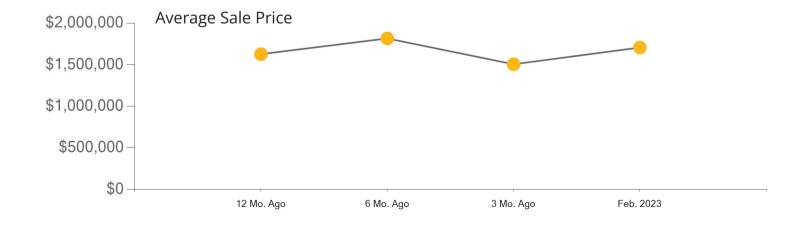

|            | Active | Pending | Sold | Average Sale Price | Days on Market |
|------------|--------|---------|------|--------------------|----------------|
| Feb. 2023  | 38     | 8       | 17   | \$1,221,941        | 41             |
| 3 Mo. Ago  | 30     | 12      | 15   | \$1,068,467        | 28             |
| 6 Mo. Ago  | 54     | 30      | 18   | \$1,395,011        | 28             |
| 12 Mo. Ago | 35     | 37      | 36   | \$1,343,650        | 7              |