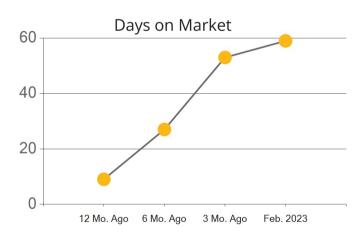

|            | Active | Pending | Sold | Average Sale Price | Days on Market |
|------------|--------|---------|------|--------------------|----------------|
| Feb. 2023  | 52     | 17      | 15   | \$1,409,200        | 59             |
| 3 Mo. Ago  | 65     | 17      | 30   | \$2,061,138        | 53             |
| 6 Mo. Ago  | 92     | 31      | 34   | \$1,615,350        | 27             |
| 12 Mo. Ago | 58     | 56      | 50   | \$1,883,222        | 9              |