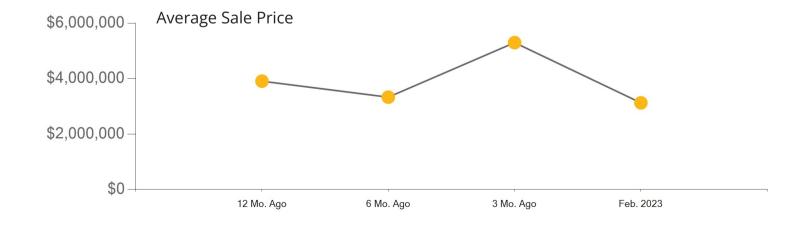

|            | Active | Pending | Sold | Average Sale Price | Days on Market |
|------------|--------|---------|------|--------------------|----------------|
| Feb. 2023  | 38     | 5       | 6    | \$4,313,667        | 18             |
| 3 Mo. Ago  | 36     | 4       | 2    | \$7,137,500        | 43             |
| 6 Mo. Ago  | 35     | 10      | 7    | \$13,274,857       | 44             |
| 12 Mo. Ago | 25     | 13      | 9    | \$7,796,667        | 36             |