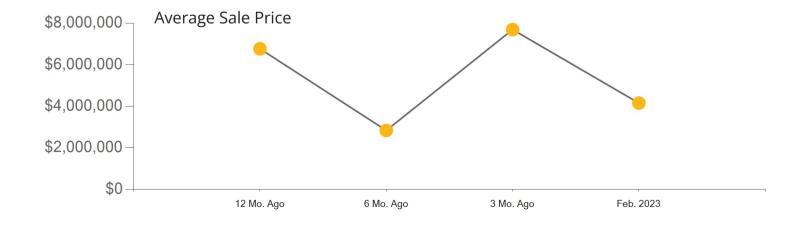

|            | Active | Pending | Sold | Average Sale Price | Days on Market |
|------------|--------|---------|------|--------------------|----------------|
| Feb. 2023  | 40     | 6       | 5    | \$4,154,000        | 132            |
| 3 Mo. Ago  | 33     | 14      | 8    | \$7,693,438        | 71             |
| 6 Mo. Ago  | 58     | 10      | 9    | \$2,835,778        | 45             |
| 12 Mo. Ago | 49     | 16      | 22   | \$6,768,380        | 55             |