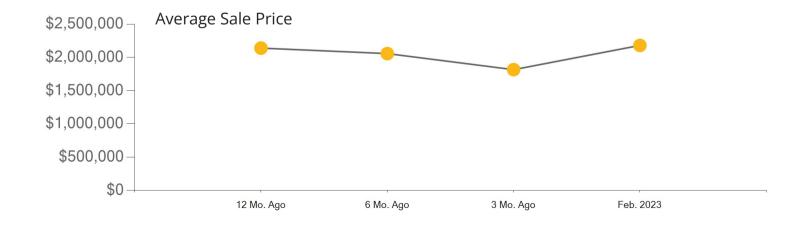

|            | Active | Pending | Sold | Average Sale Price | Days on Market |
|------------|--------|---------|------|--------------------|----------------|
| Feb. 2023  | 106    | 42      | 57   | \$2,181,376        | 44             |
| 3 Mo. Ago  | 122    | 60      | 54   | \$1,816,343        | 36             |
| 6 Mo. Ago  | 200    | 87      | 88   | \$2,058,340        | 28             |
| 12 Mo. Ago | 119    | 124     | 100  | \$2,140,690        | 23             |