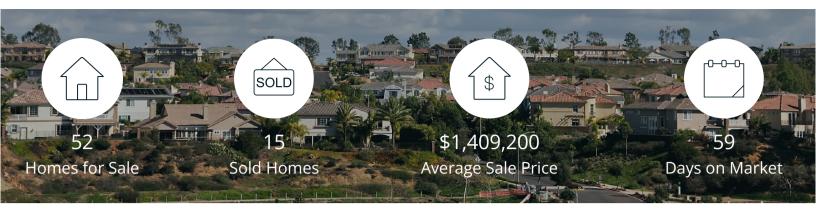

|            | Active | Pending | Sold | Average Sale Price | Days on Market |
|------------|--------|---------|------|--------------------|----------------|
| Feb. 2023  | 52     | 17      | 15   | \$1,409,200        | 59             |
| 3 Mo. Ago  | 65     | 17      | 30   | \$2,061,138        | 53             |
| 6 Mo. Ago  | 92     | 31      | 34   | \$1,615,350        | 27             |
| 12 Mo. Ago | 58     | 56      | 50   | \$1,883,222        | 9              |