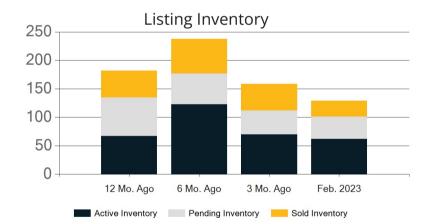

|            | Active | Pending | Sold | Average Sale Price | Days on Market |
|------------|--------|---------|------|--------------------|----------------|
| Feb. 2023  | 62     | 39      | 28   | \$897,536          | 31             |
| 3 Mo. Ago  | 70     | 42      | 47   | \$832,229          | 26             |
| 6 Mo. Ago  | 123    | 54      | 61   | \$908,941          | 24             |
| 12 Mo. Ago | 67     | 68      | 47   | \$927,700          | 17             |