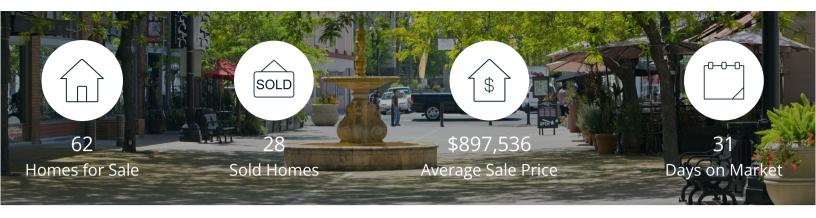

|            | Active | Pending | Sold | Average Sale Price | Days on Market |
|------------|--------|---------|------|--------------------|----------------|
| Feb. 2023  | 62     | 39      | 28   | \$897,536          | 31             |
| 3 Mo. Ago  | 70     | 42      | 47   | \$832,229          | 26             |
| 6 Mo. Ago  | 123    | 54      | 61   | \$908,941          | 24             |
| 12 Mo. Ago | 67     | 68      | 47   | \$927,700          | 17             |