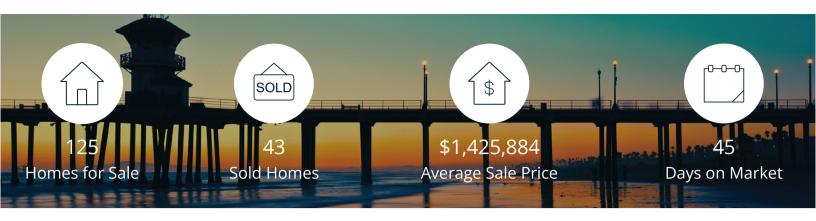

|            | Active | Pending | Sold | Average Sale Price | Days on Market |
|------------|--------|---------|------|--------------------|----------------|
| Feb. 2023  | 125    | 40      | 43   | \$1,425,884        | 45             |
| 3 Mo. Ago  | 127    | 45      | 63   | \$1,510,517        | 38             |
| 6 Mo. Ago  | 186    | 91      | 84   | \$1,560,750        | 30             |
| 12 Mo. Ago | 97     | 113     | 98   | \$1,605,020        | 15             |