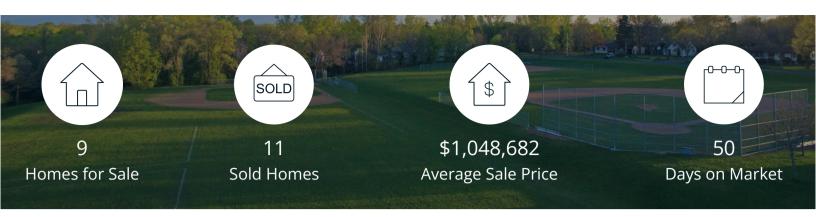

|            | Active | Pending | Sold | Average Sale Price | Days on Market |
|------------|--------|---------|------|--------------------|----------------|
| Feb. 2023  | 9      | 5       | 11   | \$1,048,682        | 50             |
| 3 Mo. Ago  | 22     | 8       | 4    | \$1,050,500        | 60             |
| 6 Mo. Ago  | 19     | 7       | 7    | \$977,214          | 15             |
| 12 Mo. Ago | 7      | 13      | 3    | \$1,071,667        | 21             |