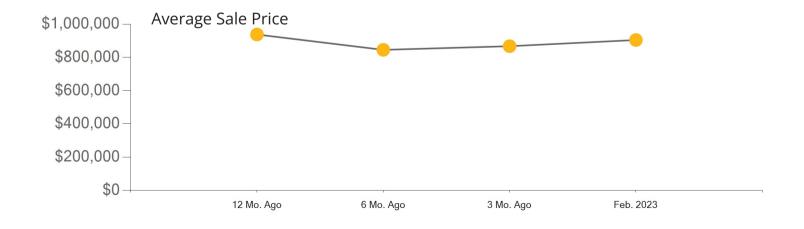

|            | Active | Pending | Sold | Average Sale Price | Days on Market |
|------------|--------|---------|------|--------------------|----------------|
| Feb. 2023  | 125    | 40      | 43   | \$1,425,884        | 45             |
| 3 Mo. Ago  | 127    | 45      | 63   | \$1,510,517        | 38             |
| 6 Mo. Ago  | 186    | 91      | 84   | \$1,560,750        | 30             |
| 12 Mo. Ago | 97     | 113     | 98   | \$1,605,020        | 15             |