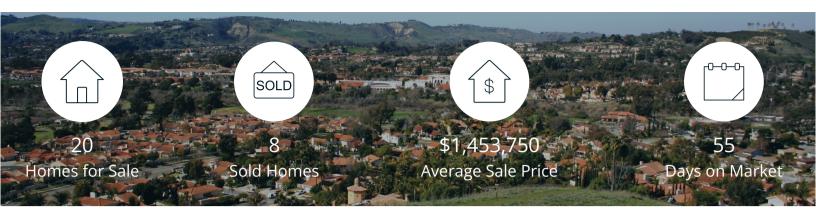

|            | Active | Pending | Sold | Average Sale Price | Days on Market |
|------------|--------|---------|------|--------------------|----------------|
| Feb. 2023  | 20     | 7       | 8    | \$1,453,750        | 55             |
| 3 Mo. Ago  | 19     | 11      | 10   | \$1,610,200        | 24             |
| 6 Mo. Ago  | 41     | 21      | 19   | \$1,906,249        | 34             |
| 12 Mo. Ago | 12     | 14      | 21   | \$2,447,524        | 19             |