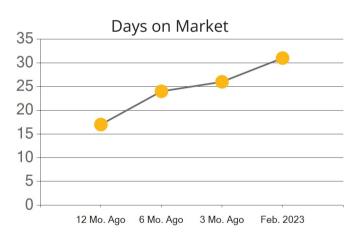

|            | Active | Pending | Sold | Average Sale Price | Days on Market |
|------------|--------|---------|------|--------------------|----------------|
| Feb. 2023  | 10     | 2       | 7    | \$2,418,571        | 38             |
| 3 Mo. Ago  | 11     | 8       | 3    | \$1,432,500        | 62             |
| 6 Mo. Ago  | 21     | 7       | 4    | \$1,386,250        | 9              |
| 12 Mo. Ago | 12     | 6       | 10   | \$2,642,689        | 17             |