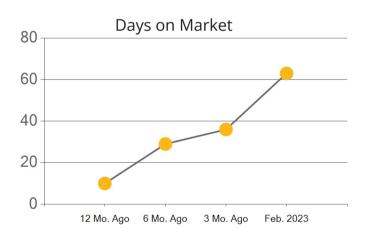

|            | Active | Pending | Sold | Average Sale Price | Days on Market |
|------------|--------|---------|------|--------------------|----------------|
| Feb. 2023  | 32     | 17      | 15   | \$954,813          | 29             |
| 3 Mo. Ago  | 33     | 13      | 18   | \$891,283          | 41             |
| 6 Mo. Ago  | 52     | 19      | 25   | \$944,876          | 26             |
| 12 Mo. Ago | 21     | 36      | 24   | \$1,032,203        | 8              |