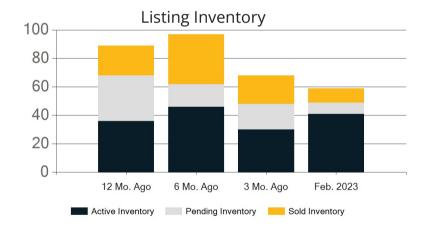

|            | Active | Pending | Sold | Average Sale Price | Days on Market |
|------------|--------|---------|------|--------------------|----------------|
| Feb. 2023  | 7      | 7       | 7    | \$876,700          | 101            |
| 3 Mo. Ago  | 10     | 7       | 1    | \$800,000          | 84             |
| 6 Mo. Ago  | 14     | 8       | 5    | \$765,000          | 39             |
| 12 Mo. Ago | 8      | 4       | 6    | \$741,000          | 7              |