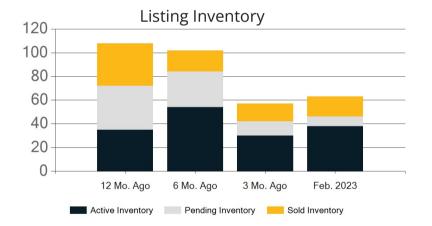

|            | Active | Pending | Sold | Average Sale Price | Days on Market |
|------------|--------|---------|------|--------------------|----------------|
| Feb. 2023  | 38     | 8       | 17   | \$1,221,941        | 41             |
| 3 Mo. Ago  | 30     | 12      | 15   | \$1,068,467        | 28             |
| 6 Mo. Ago  | 54     | 30      | 18   | \$1,395,011        | 28             |
| 12 Mo. Ago | 35     | 37      | 36   | \$1,343,650        | 7              |