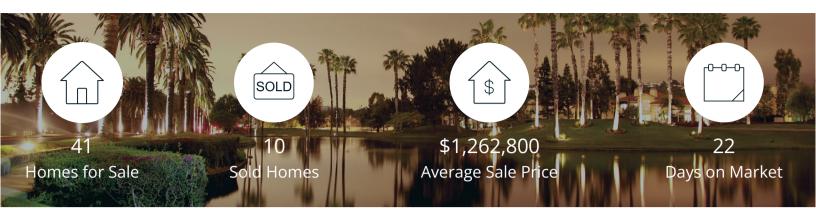

|            | Active | Pending | Sold | Average Sale Price | Days on Market |
|------------|--------|---------|------|--------------------|----------------|
| Feb. 2023  | 41     | 8       | 10   | \$1,262,800        | 22             |
| 3 Mo. Ago  | 30     | 18      | 20   | \$1,565,400        | 25             |
| 6 Mo. Ago  | 46     | 16      | 35   | \$1,110,443        | 28             |
| 12 Mo. Ago | 36     | 32      | 21   | \$1,498,459        | 7              |