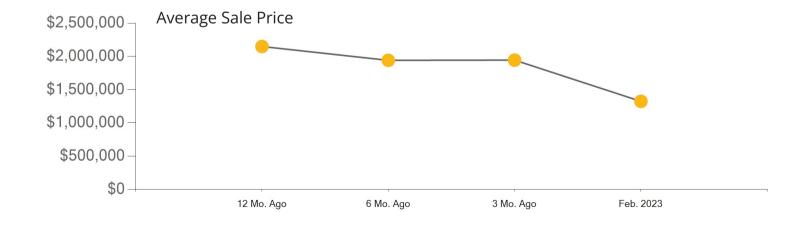

|            | Active | Pending | Sold | Average Sale Price | Days on Market |
|------------|--------|---------|------|--------------------|----------------|
| Feb. 2023  | 62     | 39      | 28   | \$897,536          | 31             |
| 3 Mo. Ago  | 70     | 42      | 47   | \$832,229          | 26             |
| 6 Mo. Ago  | 123    | 54      | 61   | \$908,941          | 24             |
| 12 Mo. Ago | 67     | 68      | 47   | \$927,700          | 17             |