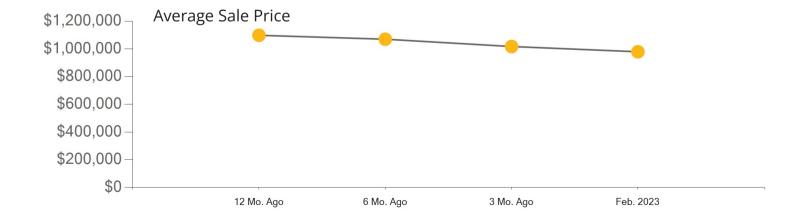

|            | Active | Pending | Sold | Average Sale Price | Days on Market |
|------------|--------|---------|------|--------------------|----------------|
| Feb. 2023  | 64     | 23      | 20   | \$905,019          | 58             |
| 3 Mo. Ago  | 63     | 21      | 36   | \$867,819          | 40             |
| 6 Mo. Ago  | 117    | 47      | 42   | \$845,855          | 33             |
| 12 Mo. Ago | 50     | 59      | 38   | \$938,155          | 9              |