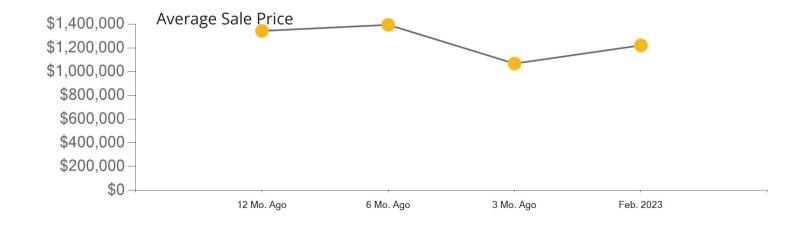

|            | Active | Pending | Sold | Average Sale Price | Days on Market |
|------------|--------|---------|------|--------------------|----------------|
| Feb. 2023  | 72     | 18      | 22   | \$1,919,091        | 67             |
| 3 Mo. Ago  | 76     | 24      | 40   | \$1,584,848        | 36             |
| 6 Mo. Ago  | 113    | 38      | 43   | \$2,136,633        | 34             |
| 12 Mo. Ago | 56     | 65      | 50   | \$2,219,260        | 13             |