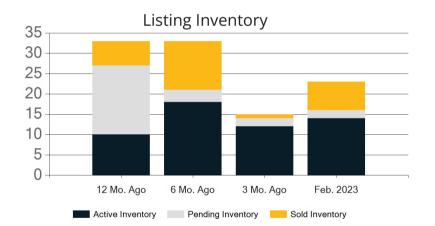

|            | Active | Pending | Sold | Average Sale Price | Days on Market |
|------------|--------|---------|------|--------------------|----------------|
| Feb. 2023  | 14     | 2       | 7    | \$2,145,714        | 35             |
| 3 Mo. Ago  | 12     | 2       | 1    | \$1,775,000        | 63             |
| 6 Mo. Ago  | 18     | 3       | 12   | \$2,233,083        | 28             |
| 12 Mo. Ago | 10     | 17      | 6    | \$2,265,667        | 34             |