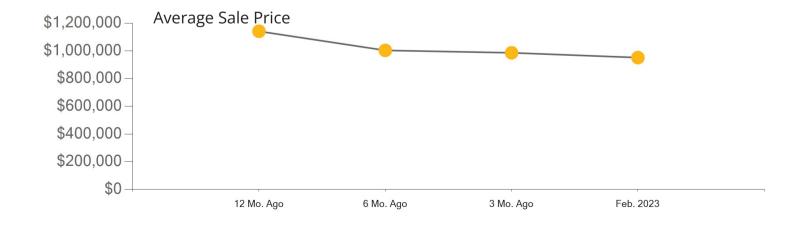

|            | Active | Pending | Sold | Average Sale Price | Days on Market |
|------------|--------|---------|------|--------------------|----------------|
| Feb. 2023  | 33     | 7       | 13   | \$951,731          | 17             |
| 3 Mo. Ago  | 18     | 5       | 9    | \$986,389          | 22             |
| 6 Mo. Ago  | 32     | 14      | 28   | \$1,003,768        | 25             |
| 12 Mo. Ago | 12     | 20      | 29   | \$1,141,857        | 13             |