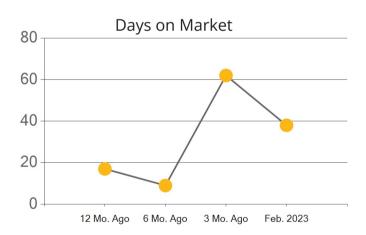

Yorba Linda

| _          | Active | Pending | Sold | Average Sale Price | Days on Market |
|------------|--------|---------|------|--------------------|----------------|
| Feb. 2023  | 10     | 2       | 2    | \$1,660,000        | 44             |
| 3 Mo. Ago  | 10     | 1       | 11   | \$1,073,742        | 30             |
| 6 Mo. Ago  | 25     | 12      | 17   | \$1,335,294        | 31             |
| 12 Mo. Ago | 13     | 18      | 17   | \$1,527,738        | 6              |