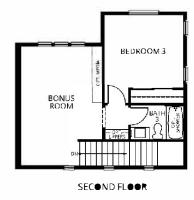

**RESIDENCE 13** | Two-Story | 1,955 Square Feet

3 Bedrooms | 3.5 Baths | Bonus Room | 2-Car Garage | California Room

#### TRACT: Jasmine B/T: CYJAS

Tract Codes, Maps and Specific Artwork ©2019 The Inside Tract® - All Rights Reserved. Floor Plans and Maps are artist conceptions and are not intended to be an actual depiction of the buildings, fencing, walks, driveways pr landscaping. Various entities, such as architects, tax assessors and appraisers sometimes use different methods to measure square footage of a home. All square footages are approximate and not necessarily reflective of the same interpretation. CRMLS does not permit the use of our sketches in their system. Drawings may also have other copyrights applied to them.