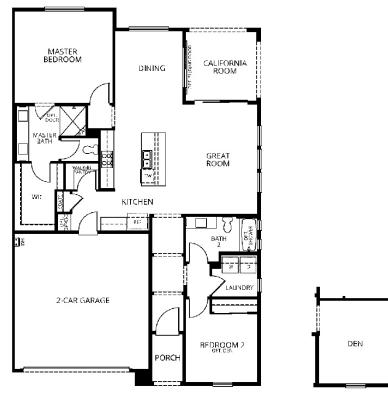

**RESIDENCE 11** | Single-Story | 1,416 Square Feet

2 Bedrooms | 2 Baths | 2-Car Garage | California Room

Optional – Den

#### TRACT: Jasmine B/T: CYJAS

Tract Codes, Maps and Specific Artwork ©2019 The Inside Tract® - All Rights Reserved. Floor Plans and Maps are artist conceptions and are not intended to be an actual depiction of the buildings, fencing, walks, driveways or landscaping. Various entities, such as architects, tax assessors and appraisers sometimes use different methods to measure square footage of a home. All square footages are approximate and not necessarily reflective of the same interpretation. CRMLS does not permit the use of our sketches in their system. Drawings may also have other copyrights applied to them.