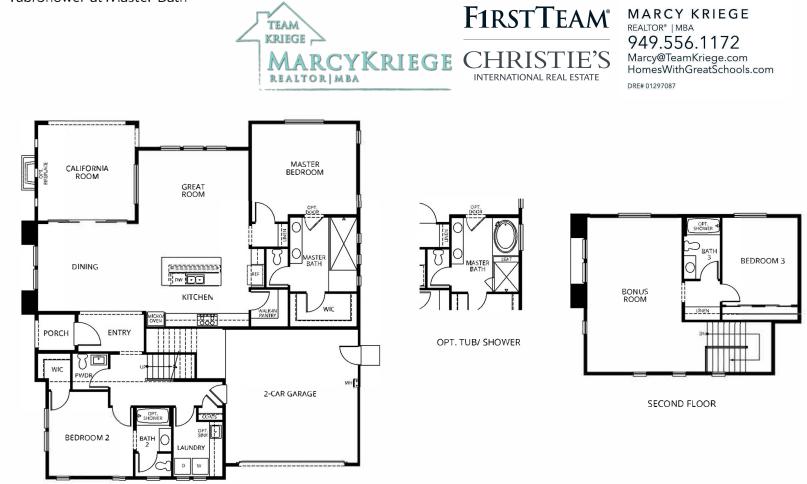

**RESIDENCE 13** | Two-Story | 1,955 Square Feet

3 Bedrooms | 3.5 Baths | Bonus Room | 2-Car Garage | California Room

#### TRACT: Jasmine B/T: CYJAS

Tract Codes, Maps and Specific Artwork ©2019 The Inside Tract® - All Rights Reserved. Floor Plans and Maps are artist conceptions and are not intended to be an actual depiction of the buildings, fencing, walks, driveways pr landscaping. Various entities, such as architects, tax assessors and appraisers sometimes use different methods to measure square footage of a home. All square footages are approximate and not necessarily reflective of the same interpretation. CRMLS does not permit the use of our sketches in their system. Drawings may also have other copyrights applied to them.

REALTOR\* | MBA 949.556.1172 Marcy@TeamKriege.com HomesWithGreatSchools.com DRE# 01297087

**RESIDENCE 14D** | Two-Story | 2,221 Square Feet

3 Bedrooms | 3.5 Baths | Bonus Room | 2-Car Garage | California Room

#### TRACT: Jasmine B/T: CYJAS

WIC

SPEN T● BELOW

BONUS

ROOM

Tract Codes, Maps and Specific Artwork ©2019 The Inside Tract - All Rights Reserved. Floor Plans and Maps are artist conceptions and are not intended to be an actual depiction of the buildings, fencing, walks, driveways or tandscaping. Various entities, such as architects, tax assessors and appraisers sometimes use different methods to measure square footage of a home. All square footages are approximate and not necessarily reflective of the same interpretation. CRMLS does not permit the use of our sketches in their system. Drawings may also have other copyrights applied to them.