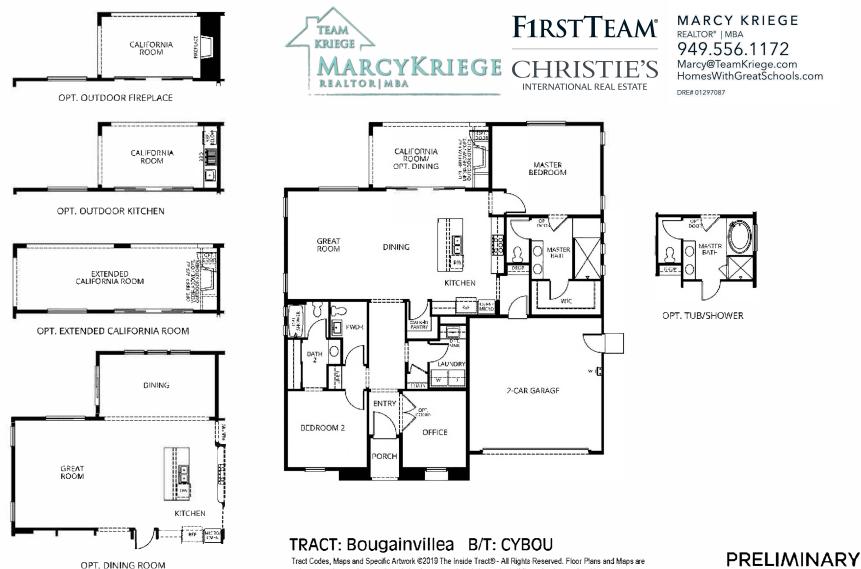

**RESIDENCE 2** | Single Story | 1,849 Square Feet

3 Bedrooms | 2.5 Baths | 2-Car Garage | California Room

Optional - Dining, Snore Room, Outdoor Kitchen, Outdoor Fireplace, Extended California Room, Tub/Shower at Master Bath

TEAM

KRIEGE -

REALTORIMBA

MARCYKRIEGE

Tract Codes, Maps and Specific Artwork ©2019 The Inside Tract® - All Rights Reserved. Floor Plans and Maps are artist conceptions and are not intended to be an actual depiction of the buildings, fencing, walks, driveways or landscaping. Various entities, such as architects, tax assessors and appraisers sometimes use different methods to measure square footage of a home. All square tootages are approximate and not necessarily reflective of the same interpretation. CRMLS does not permit the use of our sketches in their system. Drawings may also have other copyrights applied to them.

MARCY KRIEGE

949.556.1172

Marcy@TeamKriege.com HomesWithGreatSchools.com

REALTOR\* | MBA

DRE# 01297087

F1RSTTEAM

CHRISTIE'S

INTERNATIONAL REAL ESTATE

#### TRACT: Bougainvillea B/T: CYBOU

Tract Codes, Maps and Specific Artwork @2019 The Inside Tract@ - All Rights Reserved. Floor Plans and Maps are artist conceptions and are not intended to be an actual depiction of the buildings, fencing, walks, driveways or landscaping. Various entities, such as architects, tax assessors and appraisers sometimes use different methods to measure square footage of a home. All square footages are approximate and not necessarily reflective of the same interpretation. CRMLS does not permit the use of our sketches in their system. Drawings may also have other cepyrights applied to them.