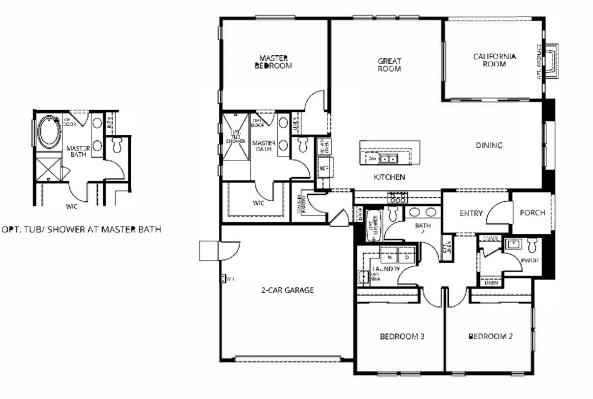

**RESIDENCE 3** | Single Story | 1,976 Square Feet

3 Bedrooms | 2.5 Baths | 2-Car Garage | California Room

Optional – Tub/Shower at Master Bath

MARCY KRIEGE REALTOR\* | MBA 949.556.1172 Marcy@TeamKriege.com HomesWithGreatSchools.com

#### TRACT: Bougainvillea B/T: CYBOU

Tract Codes, Maps and Specific Artwork @2019 The Inside Tract@ - All Rights Reserved. Floor Plans and Maps are artist conceptions and are not intended to be an actual depiction of the buildings, fencing, walks, driveways or landscaping. Various entities, such as architects, tax assessors and appraisers sometimes use different methods to measure square footage of a home. All square footages are approximate and not necessarily reflective of the same interpretation. CRMLS does not permit the use of our sketches in their system. Drawings may also have other cepyrights applied to them.