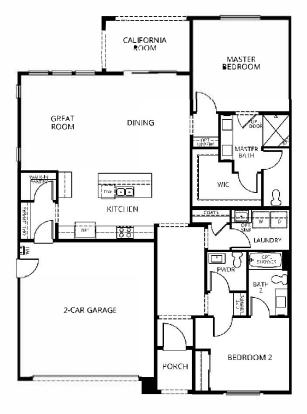

**RESIDENCE 12** | Single-Story | 1,604 Square Feet

2 Bedrooms | 2.5 Baths | 2-Car Garage | California Room

#### TRACT: Jasmine B/T: CYJAS

Tract Codes, Maps and Specific Artwork \$2019 The Inside Tract - All Rights Reserved. Floor Plans and Maps are artist conceptions and are not intended to be an actual depiction of the buildings, fencing, walks, driveways or landscaping. Various entities, such as architects, tax assessors and appraisers sometimes use different methods to measure square footage of a home. All square footages are approximate and not necessarily reflective of the same interpretation. CRMLS does not permit the use of our sketches in their system. Drawings may also have other cepyrights applied to them.