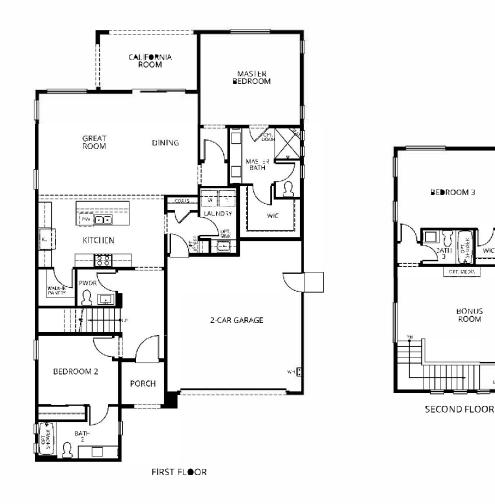

**RESIDENCE 5** | Two Story | 2,452 Square Feet

3 Bedrooms | 3.5 Baths | Bonus Room | 2-Car Garage | California Room

Optional – Outdoor Kitchen, Outdoor Fireplace , Tub/Shower at Master Bath

## F1RSTTEAM®

CHRISTIE'S

OPT. TUB/ SHOWER

FIRST FLOOR

# NIA CALIFORNIA ROOM TERNAT

MARCY KRIEGE

949.556.1172

Marcy@TeamKriege.com HomesWithGreatSchools.com

REALTOR\* | MBA

DRE# 01297087

SECOND FLOOR

**RESIDENCE 6** | Two Story | 2,563 Square Feet

3 Bedrooms | 3.5 Baths | Bonus Room | 2-Car Garage | California Room

Optional – Tub/Shower at Master Bath

FIRST FLOOR