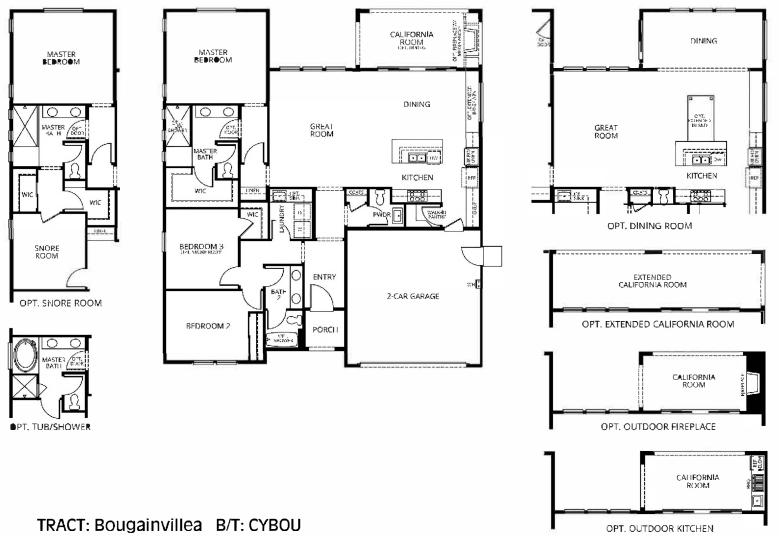

#### TRACT: Bougainvillea B/T: CYBOU

Tract Codes, Maps and Specific Artwork @2019 The Inside Tract@ - All Rights Reserved. Floor Plans and Maps are artist conceptions and are not intended to be an actual depiction of the buildings, fencing, walks, driveways or landscaping. Various entities, such as architects, tax assessors and appraisers sometimes use different methods to measure square footage of a home. All square footages are approximate and not necessarily reflective of the same interpretation. CRMLS does not permit the use of our sketches in their system. Drawings may also have other cepyrights applied to them.

Optional – Bedroom 3, Bedroom 4 with Bath 3, Outdoor Kitchen, Outdoor Fireplace, Tub/Shower at Master Bath

#### TRACT: Bougainvillea B/T: CYBOU

Tract Codes, Maps and Specific Artwork ©2019 The Inside Tract® - All Rights Reserved. Floor Plans and Maps are artist conceptions and are not intended to be an actual depiction of the buildings, fencing, walks, driveways or landscaping. Various entities, such as architects, tax assessors and appraisers sometimes use different methods to measure square footage of a home. All square footages are approximate and not necessarily reflective of the same interpretation. CRMLS does not permit the use of our sketches in their system. Drawings may also have other copyrights applied to them.