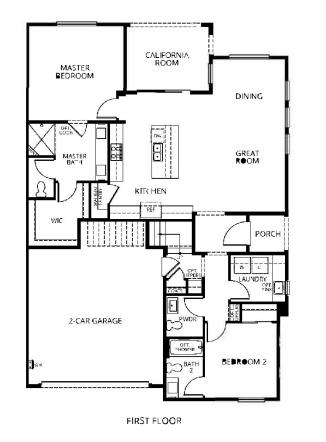

**RESIDENCE 13** | Two-Story | 1,955 Square Feet

3 Bedrooms | 3.5 Baths | Bonus Room | 2-Car Garage | California Room

#### TRACT: Jasmine B/T: CYJAS

Tract Codes, Maps and Specific Artwork ©2019 The Inside Tract® - All Rights Reserved. Floor Plans and Maps are artist conceptions and are not intended to be an actual depiction of the buildings, fencing, walks, driveways pr landscaping. Various entities, such as architects, tax assessors and appraisers sometimes use different methods to measure square footage of a home. All square footages are approximate and not necessarily reflective of the same interpretation. CRMLS does not permit the use of our sketches in their system. Drawings may also have other copyrights applied to them.