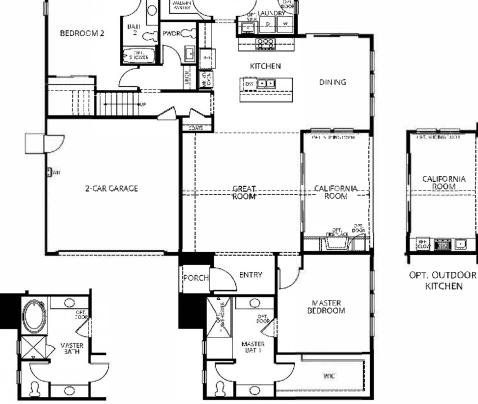

**RESIDENCE 3** | Single Story | 1,976 Square Feet

3 Bedrooms | 2.5 Baths | 2-Car Garage | California Room

Optional – Tub/Shower at Master Bath

MARCY KRIEGE REALTOR\* | MBA 949.556.1172 Marcy@TeamKriege.com HomesWithGreatSchools.com

#### TRACT: Bougainvillea B/T: CYBOU

Tract Codes, Maps and Specific Artwork @2019 The Inside Tract@ - All Rights Reserved. Floor Plans and Maps are artist conceptions and are not intended to be an actual depiction of the buildings, fencing, walks, driveways or landscaping. Various entities, such as architects, tax assessors and appraisers sometimes use different methods to measure square footage of a home. All square footages are approximate and not necessarily reflective of the same interpretation. CRMLS does not permit the use of our sketches in their system. Drawings may also have other cepyrights applied to them.