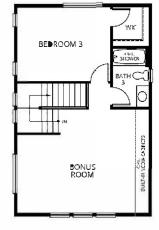

**RESIDENCE 13** | Two-Story | 1,955 Square Feet

3 Bedrooms | 3.5 Baths | Bonus Room | 2-Car Garage | California Room

#### TRACT: Jasmine B/T: CYJAS

Tract Codes, Maps and Specific Artwork ©2019 The Inside Tract® - All Rights Reserved. Floor Plans and Maps are artist conceptions and are not intended to be an actual depiction of the buildings, fencing, walks, driveways pr landscaping. Various entities, such as architects, tax assessors and appraisers sometimes use different methods to measure square footage of a home. All square footages are approximate and not necessarily reflective of the same interpretation. CRMLS does not permit the use of our sketches in their system. Drawings may also have other copyrights applied to them.