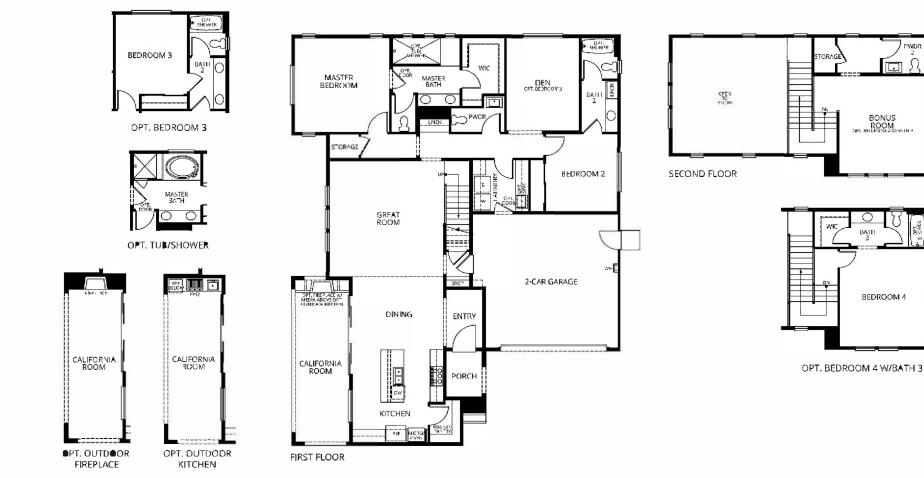

**RESIDENCE 4** | Two Story | 2,346 Square Feet

MARCY KRIEGE REALTOR\* | MBA 949.556.1172 Marcy@TeamKriege.com HomesWithGreatSchools.com

•

DRE# 01297087

2 Bedrooms | Den | Bonus Room | 2 Baths and 2 Powders | 2-Car Garage | California Room

Optional – Bedroom 3, Bedroom 4 with Bath 3, Outdoor Kitchen, Outdoor Fireplace, Tub/Shower at Master Bath

#### TRACT: Bougainvillea B/T: CYBOU

Tract Codes, Maps and Specific Artwork ©2019 The Inside Tract® - All Rights Reserved. Floor Plans and Maps are artist conceptions and are not intended to be an actual depiction of the buildings, fencing, walks, driveways or landscaping. Various entities, such as architects, tax assessors and appraisers sometimes use different methods to measure square footage of a home. All square footages are approximate and not necessarily reflective of the same interpretation. CRMLS does not permit the use of our sketches in their system. Drawings may also have other copyrights applied to them.