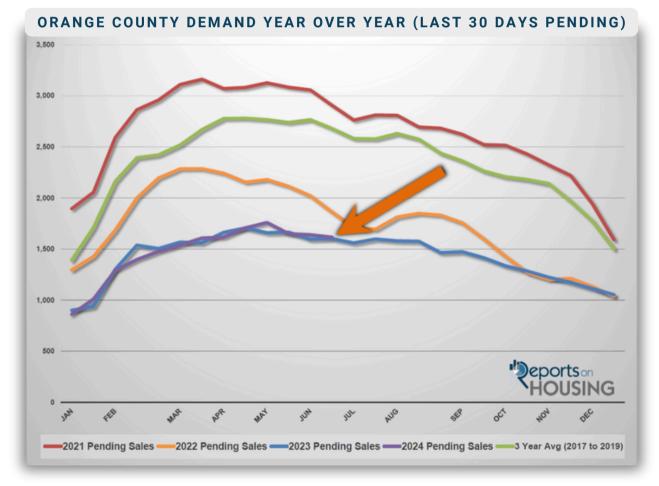

#### DEMAND

DEMAND DROPPED BY 2% IN THE PAST COUPLE OF WEEKS.

Demand, a snapshot of the number of new pending sales over the prior month, decreased from 1,640 to 1,615 in the past couple of weeks, down 25 pending sales, or 2%. Demand levels closely resemble last year's trajectory. Demand has been muted due to the high cost of housing and rates that have remained stubbornly above the 7% threshold. Even with an increasing inventory, the demand needle is not changing much because only a certain number of buyers can purchase in today's environment. That will change as soon as rates drop. Rates will not fall until the U.S. economy downshifts from its hot pace. There are plenty of headwinds: the lowest consumer savings rate since 2009, sharply rising credit card debt, and swiftly rising serious delinquency rates for credit card and automobile debt. Eventually, the economy will cool.

Last year, demand was 1,602, **1% less than today, or 13 fewer pending sales**. The 3-year average before COVID (2017 to 2019) was 2,679 pending sales, **66% more than today, or an additional 1,064**.