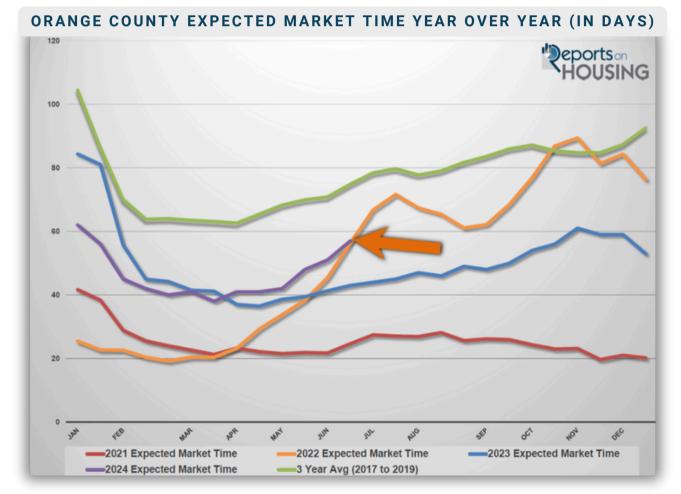

The inventory was lower year-over-year in March but is up 34% today with an extra 767 competing sellers. Every price range has more homes available to purchase. While luxury might enjoy 17% higher demand, there are 46% additional sellers.

Last year, the inventory was 2,281 homes, **25% lower, or 767 fewer**. The 3-year average before COVID (2017 through 2019) was 6,633, an additional 3,585 homes, or 118% more, more than double the current level.

Last year, demand was 1,602, **1% less than today, or 13 fewer pending sales**. The 3-year average before COVID (2017 to 2019) was 2,679 pending sales, **66% more than today, or an additional 1,064**.

Year over year, the active luxury inventory is up by 350 homes or 46%, and luxury demand is up by 33 pending sales or 17%. Last year's Expected Market Time was 122 days, faster than today.

In the past two weeks, the expected market time for homes priced between \$2 million and \$4 million increased from 86 to 104 days. For homes priced between \$4 million and \$6 million, the Expected Market Time increased from 167 to 197 days. For homes priced above \$6 million, the Expected Market Time increased from 476 to 715 days. At 715 days, a seller would be looking at placing their home into escrow around **June 2026**.