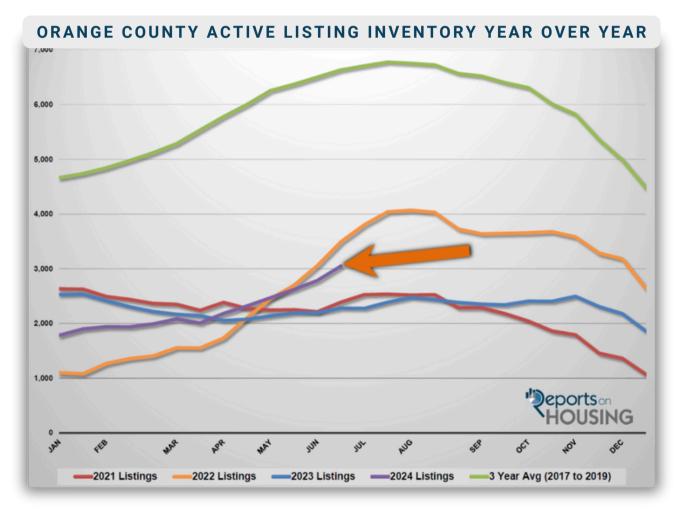

### ACTIVE LISTINGS

THE ACTIVE INVENTORY JUMPED BY 9% IN THE PAST COUPLE OF WEEKS.

The active listing inventory increased by 262 homes in the past two weeks, up 9%, and now sits at 3,048, its largest rise of the year. It is the first time the inventory has surpassed 3,000 homes since December 2022. Housing is now knee-deep into the Summer Market, cyclically when the inventory rises and peaks between July and August and demand slowly falls. The market continues to slow until the inventory reaches its annual peak. Orange County is finally building a much-needed inventory of available homes. This will be necessary to absorb the increase in demand once rates fall sometime in the future.

Last year, the inventory was 2,281 homes, **25% lower, or 767 fewer**. The 3-year average before COVID (2017 through 2019) was 6,633, an additional 3,585 homes, or 118% more, more than double the current level.

Homeowners continue to "hunker down" in their homes, unwilling to move due to their current underlying, locked-in, low fixed-rate mortgage. For May, 2,668 new sellers entered the market in Orange County, 1,497 fewer than the 3-year average before COVID (2017 to 2019), 36% less. Last April, there were 2,310 new sellers, 13% fewer than this year. More sellers are opting to sell compared to the previous year.