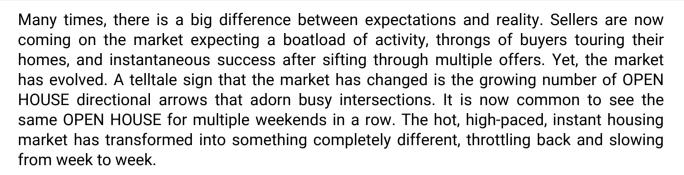

#### HOUSING IS SLOWING

SINCE REACHING A LOW OF 37 DAYS AT THE END OF MARCH, THE ORANGE COUNTY EXPECTED MARKET TIME HAS SWELLED TO 57 DAYS.

The Orange County housing market was insanely hot just a few months ago. The Expected Market Time (the number of days it takes to sell all listings at the current buying pace) grew from 37 days in March to 57 days today, the highest level for this time of year since 2019. An incredible 28% of all active listings have reduced their asking price at least once. 48% of available homes have been on the market for 30 days or more, and 25% have been exposed to the market for at least 60 days.

With supply rising and demand falling, the Expected Market Time (the number of days it takes to sell all Orange County listings at the current buying pace) increased from 51 to 57 days in the past couple of weeks, its highest level since the very start of January. Last year,

it was 43 days, faster than today. The 3-year average before COVID was 75 days, slower than today.